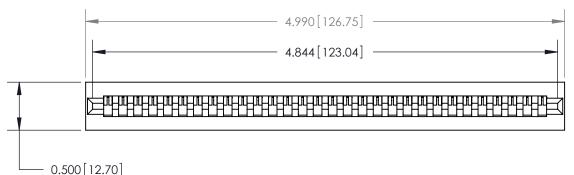

**Mounting Option** 

No Mounting Lugs

## **Contact Detail**

Wire Wrap .046x.013(1.17x0.33) - Tail LG=.708(17.98) .156 [3.96] Contact Spacing x .200 [5.08] Row Spacing







## **SECTION A-A**

.095 [2.41] Point of Contact (Measured from bottom of Card Slot) Card Slot Accepts .054 [1.37] to .070 [1.78] Thick P.C. Board

**See Accompanying Page for:** 

**Contact Bend Details** 

807/857 Series High Temp Card Edge Connector Part Number: 857-030-445-101

YOUR CONNECTION TO QUALITY & SERVICE WITHOUT WRITTEN PERMISSION.

| ACAD REFERENCE NO. 807 ENG MASTER |                  |
|-----------------------------------|------------------|
| DRAWN: J.LEE                      | DATE: AUG. 11/09 |
| CHECKED:                          | DATE:            |
| SCALE: NTS                        | SHEET 1 OF 2     |
| DRAWING NUMBER                    | ISSUE            |

807 Assembly