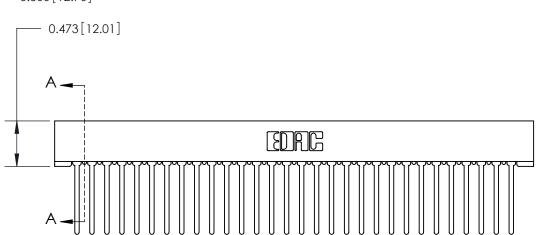

## **SECTION A-A**

.095 [2.41] Point of Contact (Measured from bottom of Card Slot) Card Slot Accepts .054 [1.37] to .070 [1.78] Thick P.C. Board

**See Accompanying Page for:** 

**Contact Bend Details** 