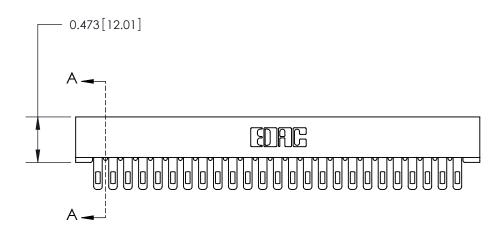

**Mounting Option** 

No Mounting Lugs

## **Contact Detail**

Wire Hole .087x.013(2.21x0.33) - Tail LG .282(7.16) .156 [3.96] Contact Spacing x .200 [5.08] Row Spacing

- 4.210[106.93] -4.064 [103.23] 0.343[8.71]

**SECTION A-A** 

.095 [2.41] Point of Contact (Measured from bottom of Card Slot)

**See Accompanying Page for:** 

**Contact Bend Details** 

807/857 Series High Temp Card Edge Connector Part Number: 857-050-500-201

YOUR CONNECTION TO QUALITY & SERVICE

| ACAD REFERENCE NO. 807 ENG MASTER |                  |
|-----------------------------------|------------------|
| DRAWN: J.LEE                      | DATE: AUG. 11/09 |
| CHECKED:                          | DATE:            |
| SCALE: NTS                        | SHEET 1 OF 2     |
| DRAWING NUMBER                    | ISSUE            |