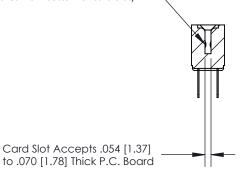

## **Contact Detail**

Wire Hole .087x.013(2.21x0.33) - Tail LG .282(7.16) .156 [3.96] Contact Spacing x .200 [5.08] Row Spacing

- 4.210[106.93] -4.064 [103.23] 0.343[8.71]

**SECTION A-A** 

.095 [2.41] Point of Contact (Measured from bottom of Card Slot)