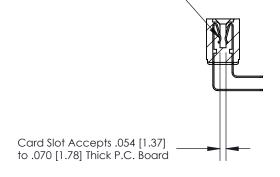

## **Contact Detail**

90 Degree Bend (Code 522 and 540 Contacts)

.156 [3.96] Contact Spacing x .200 [5.08] Row Spacing

**SECTION A-A** 

.095 [2.41] Point of Contact (Measured from bottom of Card Slot)

**See Accompanying Page for:** 