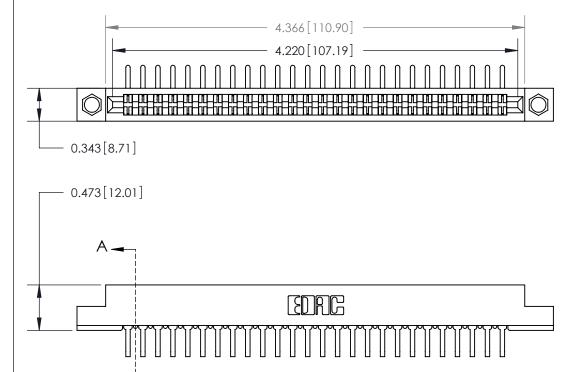

## **Contact Detail**

90 Degree Bend (Code 522 and 540 Contacts)

.156 [3.96] Contact Spacing x .200 [5.08] Row Spacing

**SECTION A-A** 

.095 [2.41] Point of Contact (Measured from bottom of Card Slot)

**See Accompanying Page for:** 

**Contact Bend Details** 

807/857 Series High Temp Card Edge Connector Part Number: 857-052-458-204

YOUR CONNECTION TO QUALITY & SERVICE

| ACAD REFERENCE NO. 807 ENG MASTER |                  |
|-----------------------------------|------------------|
| DRAWN: J.LEE                      | DATE: AUG. 11/09 |
| CHECKED:                          | DATE:            |
| SCALE: NTS                        | SHEET 1 OF 2     |
| DRAWING NUMBER                    | ISSUE            |