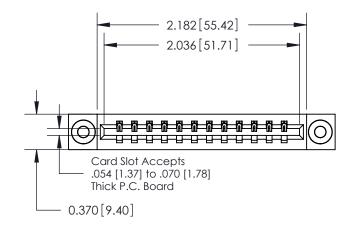

## **Contact Detail**

542-Wire Wrap .025 Sq.(0.64 Sq.) - Tail LG=.645(16.38) .156 [3.96] Contact Spacing x .200 [5.08] Row Spacing

**See Accompanying Pages for: Contact Bend Details** 

THIS IS A C.A.D. GENERATED DRAWING DO NOT MAKE MANUAL REVISIONS TO MASTER.