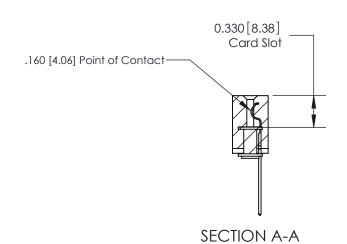

ISSUE NUMBER

ORIGINAL

1

|                     | 837/887 Series High Temp Card Edge Connector |                                                                                                                                                             | ACAD REFERENCE | NO. 837 EN       | 837 ENG MASTER |  |
|---------------------|----------------------------------------------|-------------------------------------------------------------------------------------------------------------------------------------------------------------|----------------|------------------|----------------|--|
| Contact Bend Detail |                                              | DRAWN: J.LEE                                                                                                                                                | DATE: OC       | DATE: OCT. 06/09 |                |  |
|                     |                                              |                                                                                                                                                             | CHECKED:       | DATE:            |                |  |
|                     | EDAC INC                                     | TORONTO, ONTARIO  CANADA  ARE THE PROPERTY OF EDAC INC.,AND SHALL NOT BE REPRODUCED,OR COPIED OR USED AS THE BASIS FOR THE MANUFACTURE OR SALE OF APPARATUS | SCALE: NTS     | SHEET            | 2 <b>OF</b> 2  |  |
|                     | TORONTO, ONTARIO                             |                                                                                                                                                             | DRAWING NUMBER |                  | ISSUE          |  |
| Y                   | YOUR CONNECTION TO QUALITY & SERVICE         |                                                                                                                                                             | 837 Asser      | nbly             | 1              |  |