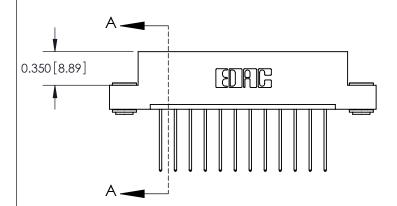

**Mounting Option** 

03-.116 (2.95) I.D. Floating Eyelets

## **Contact Detail**

542-Wire Wrap .025 Sq.(0.64 Sq.) - Tail LG=.645(16.38) .156 [3.96] Contact Spacing x .200 [5.08] Row Spacing





**See Accompanying Pages for: Contact Bend Details** 

THIS IS A C.A.D. GENERATED DRAWING DO NOT MAKE MANUAL REVISIONS TO MASTER.



ISSUE NUMBER

ORIGINAL



| 837/887 Series High Temp Card Edge Connector |
|----------------------------------------------|
| Part Number: 887-012-542-103                 |

YOUR CONNECTION TO QUALITY & SERVICE

**EDAC INC** TORONTO, ONTARIO CANADA

THESE DRAWINGS AND SPECIFICATIONS ARE THE PROPERTY OF EDAC INC.,AND SHALL NOT BE REPRODUCED, OR COPIED OR USED AS THE BASIS FOR THE MANUFACTURE OR SALE OF APPARATUS WITHOUT WRITTEN PERMISSION.

| ACAD REFERENCE NO. | 837 ENG MASTER   |  |  |
|--------------------|------------------|--|--|
| DRAWN: J.LEE       | DATE: OCT. 06/09 |  |  |
| CHECKED:           | DATE:            |  |  |
| SCALE: NTS         | SHEET