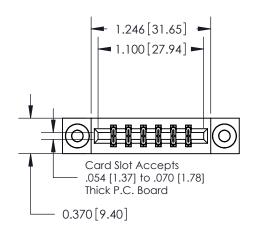

ISSUE NUMBER ORIGINAL

1

| 837/887 Series High Temp Card Edge Connector |
|----------------------------------------------|
| Part Number: 887-012-556-803                 |

YOUR CONNECTION TO QUALITY & SERVICE

| ACAD REFERENCE NO. | 837 ENG MASTER   |  |  |
|--------------------|------------------|--|--|
| DRAWN: J.LEE       | DATE: OCT. 06/09 |  |  |
| CHECKED:           | DATE:            |  |  |
| SCALE: NTS         | SHEET 1 OF 2     |  |  |
| DRAWING NUMBER     | ISSUE            |  |  |
| 837 Assembly       | 1                |  |  |