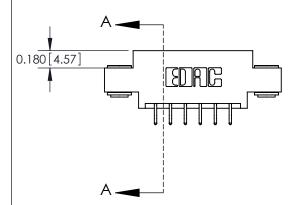

ISSUE NUMBER ORIGINAL

1

| 837/887 Series High Temp Card Edge Connector |
|----------------------------------------------|
| Part Number: 887-012-556-803                 |

YOUR CONNECTION TO QUALITY & SERVICE

| ACAD REFERENCE NO. | 837 ENG MASTER   |  |  |
|--------------------|------------------|--|--|
| DRAWN: J.LEE       | DATE: OCT. 06/09 |  |  |
| CHECKED:           | DATE:            |  |  |
| SCALE: NTS         | SHEET 1 OF 2     |  |  |
| DRAWING NUMBER     | ISSUE            |  |  |
| 837 Assembly       | 1                |  |  |