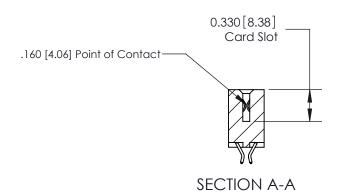

## **Contact Detail**

556-Extender Board Bend (Code 520 Contacts) .156 [3.96] Contact Spacing x .200 [5.08] Row Spacing

**See Accompanying Pages for: Contact Bend Details** 

THIS IS A C.A.D. GENERATED DRAWING DO NOT MAKE MANUAL REVISIONS TO MASTER.

ISSUE NUMBER

ORIGINAL

1

|  | 837/887 Series High Temp Card Edge Connector<br>Contact Bend Detail |                                                                                                                                                                                                   | ACAD REFERENCE | NO. 837 EN | 837 ENG MASTER |  |
|--|---------------------------------------------------------------------|---------------------------------------------------------------------------------------------------------------------------------------------------------------------------------------------------|----------------|------------|----------------|--|
|  |                                                                     |                                                                                                                                                                                                   | DRAWN: J.LEE   | DATE: OC   | CT. 06/09      |  |
|  |                                                                     |                                                                                                                                                                                                   | CHECKED:       | DATE:      |                |  |
|  | TORONTO, ONTARIO CANADA                                             | THESE DRAWINGS AND SPECIFICATIONS ARE THE PROPERTY OF EDAC INC., AND SHALL NOT BE REPRODUCED, OR COPIED OR USED AS THE BASIS FOR THE MANUFACTURE OR SALE OF APPARATUS WITHOUT WRITTEN PERMISSION. | SCALE: NTS     | SHEET      | 2 <b>OF</b> 2  |  |
|  |                                                                     |                                                                                                                                                                                                   | DRAWING NUMBER |            | ISSUE          |  |
|  |                                                                     |                                                                                                                                                                                                   | 837 Asser      | nbly       | 1              |  |