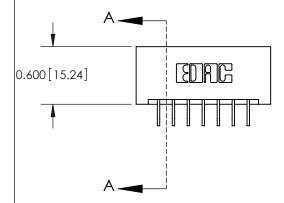

ISSUE NUMBER ORIGINAL

837/887 Series High Temp Card Edge Connector Part Number: 887-014-559-201

YOUR CONNECTION TO QUALITY & SERVICE

**EDAC INC** TORONTO, ONTARIO CANADA

THESE DRAWINGS AND SPECIFICATIONS ARE THE PROPERTY OF EDAC INC.,AND SHALL NOT BE REPRODUCED, OR COPIED OR USED AS THE BASIS FOR THE MANUFACTURE OR SALE OF APPARATUS WITHOUT WRITTEN PERMISSION.