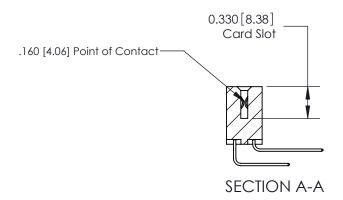

## **Contact Detail**

559-90 Degree Bend (Code 541 Contacts)

.156 [3.96] Contact Spacing x .200 [5.08] Row Spacing

**See Accompanying Pages for: Contact Bend Details** 

THIS IS A C.A.D. GENERATED DRAWING DO NOT MAKE MANUAL REVISIONS TO MASTER.