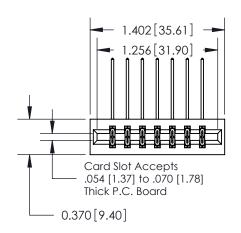

## **Contact Detail**

559-90 Degree Bend (Code 541 Contacts)

.156 [3.96] Contact Spacing x .200 [5.08] Row Spacing

**See Accompanying Pages for: Contact Bend Details** 

THIS IS A C.A.D. GENERATED DRAWING DO NOT MAKE MANUAL REVISIONS TO MASTER.