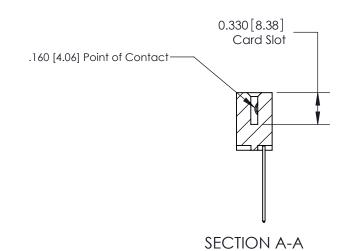

## **Contact Detail**

541-Wire Wrap .025 Sq.(0.64 Sq.) - Tail LG=.750(19.05) .156 [3.96] Contact Spacing x .200 [5.08] Row Spacing

> 2.962 [75.23] 2.816[71.53] -Card Slot Accepts .054 [1.37] to .070 [1.78] Thick P.C. Board 0.370 [9.40]