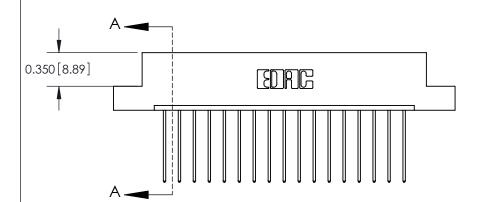

**Mounting Option** 

02-.128 (3.25) Dia. Mounting Holes

THIS IS A C.A.D. GENERATED DRAWING DO NOT MAKE MANUAL REVISIONS TO MASTER.

ISSUE NUMBER

ORIGINAL

**See Accompanying Pages for:** 

**Contact Bend Details** 

837/887 Series High Temp Card Edge Connector Part Number: 887-017-541-102