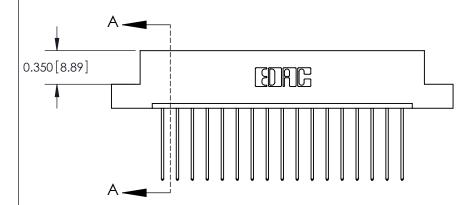

## **Contact Detail**

541-Wire Wrap .025 Sq.(0.64 Sq.) - Tail LG=.750(19.05) .156 [3.96] Contact Spacing x .200 [5.08] Row Spacing

> 2.962 [75.23] 2.816[71.53] -Card Slot Accepts - .054 [1.37] to .070 [1.78] Thick P.C. Board 0.370 [9.40]