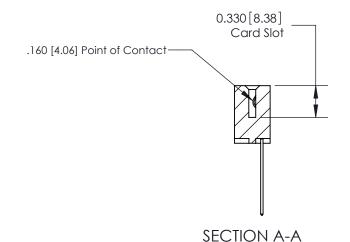

## **Contact Detail**

541-Wire Wrap .025 Sq.(0.64 Sq.) - Tail LG=.750(19.05) .156 [3.96] Contact Spacing x .200 [5.08] Row Spacing

> 2.962 [75.23] 2.816[71.53] -Card Slot Accepts - .054 [1.37] to .070 [1.78] Thick P.C. Board 0.370 [9.40]