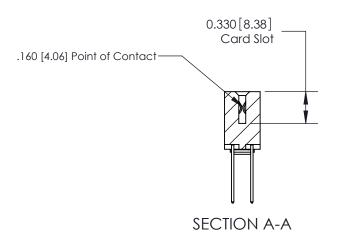

## **Contact Detail**

540-Wire Wrap .025 Sq.(0.64 Sq.) - Tail LG=.560(14.22) .156 [3.96] Contact Spacing x .200 [5.08] Row Spacing

**See Accompanying Pages for: Contact Bend Details** 

THIS IS A C.A.D. GENERATED DRAWING DO NOT MAKE MANUAL REVISIONS TO MASTER.