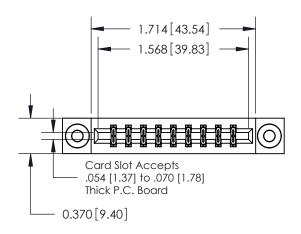

**Mounting Option** 

03-.116 (2.95) I.D. Floating Eyelets

ISSUE NUMBER

ORIGINAL

837/887 Series High Temp Card Edge Connector Part Number: 887-018-540-203

YOUR CONNECTION TO QUALITY & SERVICE

**EDAC INC** TORONTO, ONTARIO CANADA

THESE DRAWINGS AND SPECIFICATIONS ARE THE PROPERTY OF EDAC INC., AND SHALL NOT BE REPRODUCED, OR COPIED OR USED AS THE BASIS FOR THE MANUFACTURE OR SALE OF APPARATUS WITHOUT WRITTEN PERMISSION.