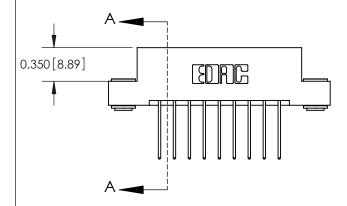

ISSUE NUMBER

ORIGINAL

837/887 Series High Temp Card Edge Connector Part Number: 887-018-540-203

YOUR CONNECTION TO QUALITY & SERVICE

**EDAC INC** TORONTO, ONTARIO CANADA

THESE DRAWINGS AND SPECIFICATIONS ARE THE PROPERTY OF EDAC INC., AND SHALL NOT BE REPRODUCED, OR COPIED OR USED AS THE BASIS FOR THE MANUFACTURE OR SALE OF APPARATUS WITHOUT WRITTEN PERMISSION.