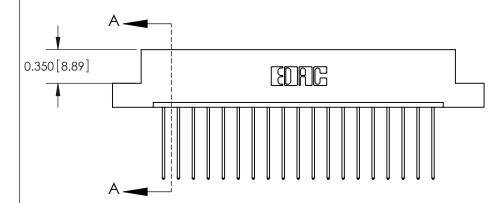

ISSUE NUMBER

ORIGINAL

**See Accompanying Pages for:** 

**Contact Bend Details** 

837/887 Series High Temp Card Edge Connector Part Number: 887-019-541-107

|                    | EDAC INC          |
|--------------------|-------------------|
|                    | TORONTO, ONTARIO  |
|                    | CANADA            |
| YOUR CONNECTION TO | QUALITY & SERVICE |