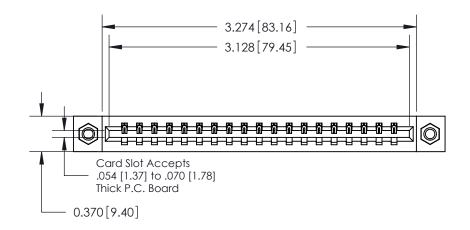

## **Contact Detail**

541-Wire Wrap .025 Sq.(0.64 Sq.) - Tail LG=.750(19.05)

.156 [3.96] Contact Spacing x .200 [5.08] Row Spacing

THIS IS A C.A.D. GENERATED DRAWING DO NOT MAKE MANUAL REVISIONS TO MASTER.