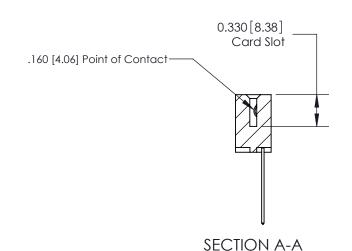

ISSUE NUMBER

ORIGINAL

1

| 837/887 Series High Temp Card Edge Connector<br>Contact Bend Detail |                                                                                                                                                                                                                                                                          | ACAD REFERENCE                   | NO. 837 EN   | 837 ENG MASTER   |               |  |
|---------------------------------------------------------------------|--------------------------------------------------------------------------------------------------------------------------------------------------------------------------------------------------------------------------------------------------------------------------|----------------------------------|--------------|------------------|---------------|--|
|                                                                     |                                                                                                                                                                                                                                                                          | DRAWN: J.LEE                     | DATE: OC     | DATE: OCT. 06/09 |               |  |
|                                                                     | Confact bend Defail                                                                                                                                                                                                                                                      |                                  | CHECKED:     | DATE:            | DATE:         |  |
|                                                                     | EDAC INC TORONTO, ONTARIO CANADA YOUR CONNECTION TO QUALITY & SERVICE  THESE DRAWINGS AND SPECIFICATIONS ARE THE PROPERTY OF EDAC INC., AND SHALL NOT BE REPRODUCED, OR COPIED OR USED AS THE BASIS FOR THE MANUFACTURE OR SALE OF APPARATUS WITHOUT WRITTEN PERMISSION. |                                  | SCALE: NTS   | SHEET            | 2 <b>OF</b> 2 |  |
|                                                                     |                                                                                                                                                                                                                                                                          | DRAWING NUMBER                   |              | ISSUE            |               |  |
|                                                                     |                                                                                                                                                                                                                                                                          | MANUFACTURE OR SALE OF APPARATUS | 837 Assembly |                  | 1             |  |