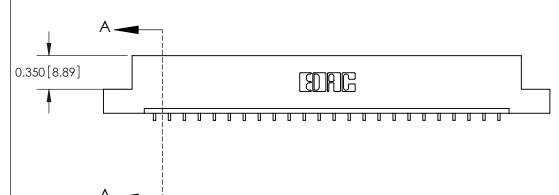

**See Accompanying Pages for:** 

**Contact Bend Details** 

837/887 Series High Temp Card Edge Connector Part Number: 887-024-559-107

**EDAC INC** TORONTO, ONTARIO CANADA

THESE DRAWINGS AND SPECIFICATIONS ARE THE PROPERTY OF EDAC INC.,AND SHALL NOT BE REPRODUCED, OR COPIED OR USED AS THE BASIS FOR THE MANUFACTURE OR SALE OF APPARATUS WITHOUT WRITTEN PERMISSION.