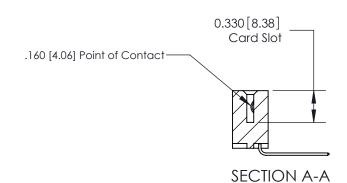

## **Contact Detail**

559-90 Degree Bend (Code 541 Contacts)

.156 [3.96] Contact Spacing x .200 [5.08] Row Spacing

THIS IS A C.A.D. GENERATED DRAWING DO NOT MAKE MANUAL REVISIONS TO MASTER.

ISSUE NUMBER

ORIGINAL

**See Accompanying Pages for:** 

**Contact Bend Details** 

837/887 Series High Temp Card Edge Connector Part Number: 887-024-559-107

**EDAC INC** TORONTO, ONTARIO CANADA

THESE DRAWINGS AND SPECIFICATIONS ARE THE PROPERTY OF EDAC INC.,AND SHALL NOT BE REPRODUCED, OR COPIED OR USED AS THE BASIS FOR THE MANUFACTURE OR SALE OF APPARATUS WITHOUT WRITTEN PERMISSION.