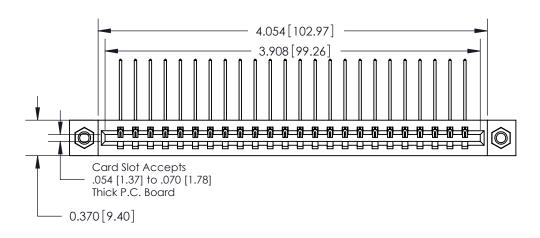

## **Contact Detail**

559-90 Degree Bend (Code 541 Contacts)

.156 [3.96] Contact Spacing x .200 [5.08] Row Spacing

THIS IS A C.A.D. GENERATED DRAWING DO NOT MAKE MANUAL REVISIONS TO MASTER.

ISSUE NUMBER

ORIGINAL

**See Accompanying Pages for:** 

**Contact Bend Details** 

837/887 Series High Temp Card Edge Connector Part Number: 887-024-559-107

**EDAC INC** TORONTO, ONTARIO CANADA

THESE DRAWINGS AND SPECIFICATIONS ARE THE PROPERTY OF EDAC INC.,AND SHALL NOT BE REPRODUCED, OR COPIED OR USED AS THE BASIS FOR THE MANUFACTURE OR SALE OF APPARATUS WITHOUT WRITTEN PERMISSION.

**Mounting Option** 

07-M3-0.5 Metric Threaded Inserts