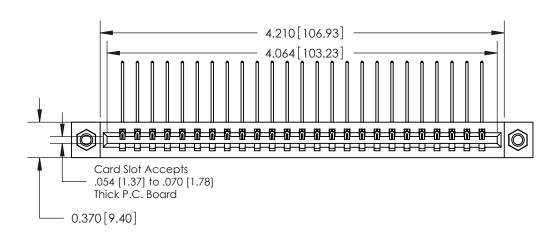

## **Contact Detail**

559-90 Degree Bend (Code 541 Contacts)

.156 [3.96] Contact Spacing x .200 [5.08] Row Spacing

THIS IS A C.A.D. GENERATED DRAWING DO NOT MAKE MANUAL REVISIONS TO MASTER.

ISSUE NUMBER

ORIGINAL

0.180 [4.57]

**See Accompanying Pages for:** 

**Contact Bend Details** 

837/887 Series High Temp Card Edge Connector Part Number: 887-025-559-607

**EDAC INC** TORONTO, ONTARIO CANADA

THESE DRAWINGS AND SPECIFICATIONS ARE THE PROPERTY OF EDAC INC.,AND SHALL NOT BE REPRODUCED, OR COPIED OR USED AS THE BASIS FOR THE MANUFACTURE OR SALE OF APPARATUS WITHOUT WRITTEN PERMISSION.