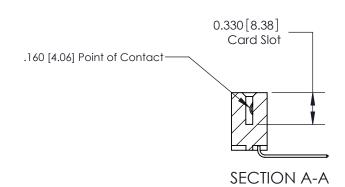

ISSUE NUMBER

ORIGINAL

1

|                     | 837/887 Series High Temp Card Edge Connector |                                                                                                                                                              | ACAD REFERENCE | NO. 837 EN       | 837 ENG MASTER |  |
|---------------------|----------------------------------------------|--------------------------------------------------------------------------------------------------------------------------------------------------------------|----------------|------------------|----------------|--|
| Contact Bend Detail |                                              | DRAWN: J.LEE                                                                                                                                                 | DATE: OC       | DATE: OCT. 06/09 |                |  |
| Confidence          | Confact Bend Defail                          | id Defail                                                                                                                                                    |                | DATE:            | DATE:          |  |
|                     | EDAC INC                                     | TORONTO, ONTARIO CANADA  ARE THE PROPERTY OF EDAC INC., AND SHALL NOT BE REPRODUCED, OR COPIED OR USED AS THE BASIS FOR THE MANUFACTURE OR SALE OF APPARATUS | SCALE: NTS     | SHEET            | 2 <b>OF</b> 2  |  |
|                     | TORONTO, ONTARIO                             |                                                                                                                                                              | DRAWING NUMBER |                  | ISSUE          |  |
|                     | YOUR CONNECTION TO QUALITY & SERVICE         |                                                                                                                                                              | 837 Assembly   |                  | 1              |  |