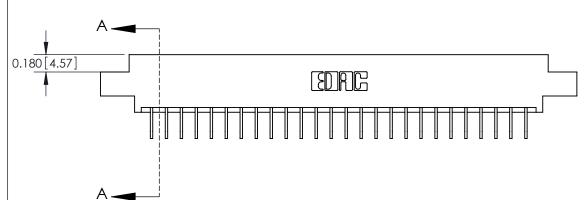

## **Contact Detail**

558-90 Degree Bend (Code 541 Contacts)

.156 [3.96] Contact Spacing x .200 [5.08] Row Spacing

THIS IS A C.A.D. GENERATED DRAWING DO NOT MAKE MANUAL REVISIONS TO MASTER.

ISSUE NUMBER

ORIGINAL

**See Accompanying Pages for:** 

**Contact Bend Details** 

837/887 Series High Temp Card Edge Connector Part Number: 887-052-558-807

|                    | EDAC INC          |  |  |
|--------------------|-------------------|--|--|
|                    | TORONTO, ONTARIO  |  |  |
|                    | CANADA            |  |  |
| YOUR CONNECTION TO | QUALITY & SERVICE |  |  |