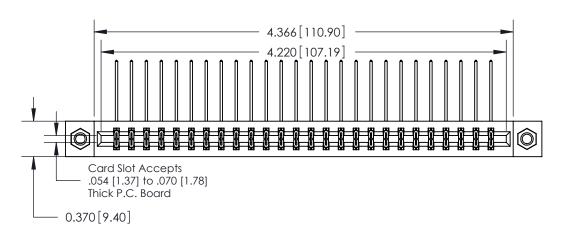

## **Contact Detail**

558-90 Degree Bend (Code 541 Contacts)

.156 [3.96] Contact Spacing x .200 [5.08] Row Spacing

THIS IS A C.A.D. GENERATED DRAWING DO NOT MAKE MANUAL REVISIONS TO MASTER.

ISSUE NUMBER

ORIGINAL

**See Accompanying Pages for:** 

**Contact Bend Details** 

837/887 Series High Temp Card Edge Connector Part Number: 887-052-558-807

|                    | EDAC INC          |  |  |
|--------------------|-------------------|--|--|
|                    | TORONTO, ONTARIO  |  |  |
|                    | CANADA            |  |  |
| YOUR CONNECTION TO | QUALITY & SERVICE |  |  |