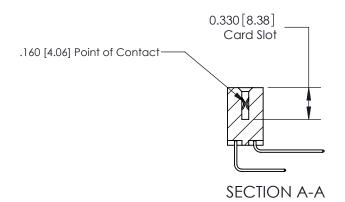

## **Contact Detail**

558-90 Degree Bend (Code 541 Contacts)

.156 [3.96] Contact Spacing x .200 [5.08] Row Spacing

THIS IS A C.A.D. GENERATED DRAWING DO NOT MAKE MANUAL REVISIONS TO MASTER.

ISSUE NUMBER

ORIGINAL

**See Accompanying Pages for:** 

**Contact Bend Details** 

837/887 Series High Temp Card Edge Connector Part Number: 887-052-558-807

|                    | EDAC INC          |  |  |
|--------------------|-------------------|--|--|
|                    | TORONTO, ONTARIO  |  |  |
|                    | CANADA            |  |  |
| YOUR CONNECTION TO | QUALITY & SERVICE |  |  |