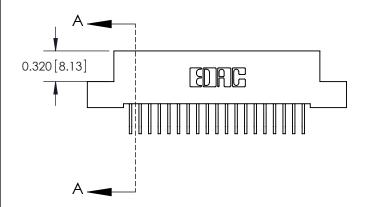

## **Contact Detail**

558-90 Degree Bend (Code 541 Contacts)

.100 [2.54] Contact Spacing x .200 [5.08] Row Spacing

**See Accompanying Pages for:** 

- **Contact Bend Details**
- **Mounting Options**

.240 [6.10] Point of Contact-