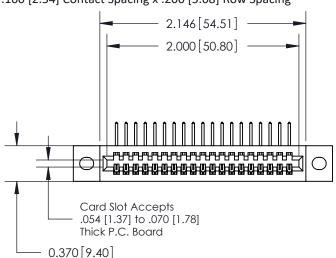

## **Contact Detail**

558-90 Degree Bend (Code 541 Contacts)

.100 [2.54] Contact Spacing x .200 [5.08] Row Spacing

**See Accompanying Pages for:** 

- **Contact Bend Details**
- **Mounting Options**

.240 [6.10] Point of Contact-