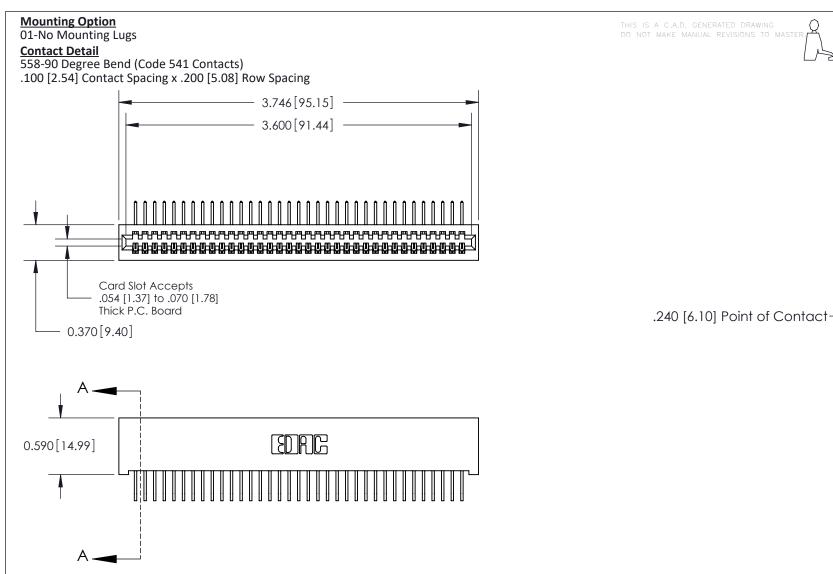

842 Assembly

THIS IS A C.A.D. GENERATED DRAWING DO NOT MAKE MANUAL REVISIONS TO MASTER

ORIGINAL (1)

| 842/892 Series High Temp Card Edge Connector<br>Contact Bend Detail |                                                                   | ACAD REFERENCE NO. 842 ENG MASTER |        |                         |        |
|---------------------------------------------------------------------|-------------------------------------------------------------------|-----------------------------------|--------|-------------------------|--------|
|                                                                     |                                                                   | DRAWN:                            | J.LEE  | DATE: <b>OCT. 06/09</b> |        |
|                                                                     |                                                                   | CHECKED:                          |        | DATE:                   |        |
| EDAC INC                                                            | THESE DRAWINGS AND SPECIFICATIONS ARE THE PROPERTY OF EDAC INCAND | SCALE:                            | NTS    | SHEET :                 | 2 OF 3 |
| TORONTO, ONTARIO                                                    | SHALL NOT BE REPRODUCED, OR COPIED OR USED AS THE BASIS FOR THE   | DRAWING                           | NUMBER |                         | ISSUE  |
| YOUR CONNECTION TO QUALITY & SERVICE                                | MANUFACTURE OR SALE OF APPARATUS WITHOUT WRITTEN PERMISSION.      | 842 Assembly                      |        |                         | 1      |