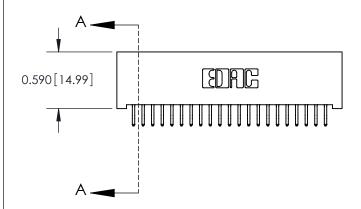

ORIGINAL (1)

| 842/892 Series High Temp Card Edge Connector<br>Contact Bend Detail           |                                                              |              | ACAD REFERENCE NO. 842 ENG MASTER |                  |        |  |
|-------------------------------------------------------------------------------|--------------------------------------------------------------|--------------|-----------------------------------|------------------|--------|--|
|                                                                               |                                                              |              | J.LEE                             | DATE: OCT. 06/09 |        |  |
|                                                                               |                                                              |              | CHECKED:                          |                  | DATE:  |  |
| EDAC INC THESE DRAWINGS AND SPECIFICATIONS ARE THE PROPERTY OF EDAC INC., AND |                                                              | SCALE:       | NTS                               | SHEET :          | 2 OF 3 |  |
|                                                                               | TORONIO, ONIARIO SHALL NOT BE REPRODUCED,OR COPI             |              | NUMBER                            |                  | ISSUE  |  |
| YOUR CONNECTION TO QUALITY & SERVICE                                          | MANUFACTURE OR SALE OF APPARATUS WITHOUT WRITTEN PERMISSION. | 842 Assembly |                                   |                  | 1      |  |