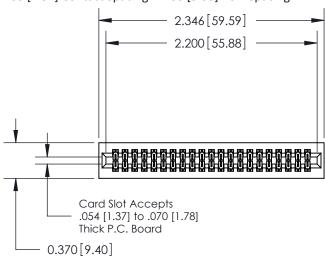

## **Contact Detail**

556-Extender Board Bend (Code 520 Contacts)

.100 [2.54] Contact Spacing x .200 [5.08] Row Spacing

**See Accompanying Pages for:** 

- **Contact Bend Details**
- **Mounting Options**

|  |  | \ |
|--|--|---|
|  |  | \ |
|  |  | \ |
|  |  | \ |
|  |  | \ |
|  |  | \ |
|  |  | / |

.240 [6.10] Point of Contact

SECTION A-A

842/892 Series High Temp Card Edge Connector Part Number: 892-042-556-201

CANADA

J.LEE DATE: OCT. 06/09 SHEET 1 OF 3

842 Assembly

842 ENG MASTER

THIS IS A C.A.D. GENERATED DRAWING DO NOT MAKE MANUAL REVISIONS TO MASTER