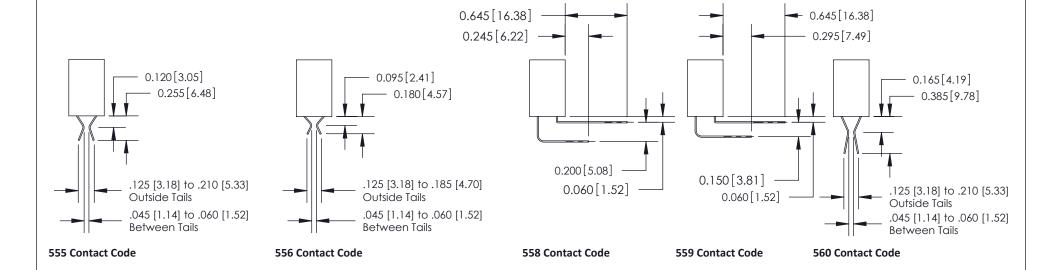

ACAD REFERENCE NO 842 ENG MASTER

842 Assembly

THIS IS A C.A.D. GENERATED DRAWING DO NOT MAKE MANUAL REVISIONS TO MASTER

ORIGINAL (1)

| 842/892 Series High Temp Card Edge Connector<br>Contact Bend Detail |                                                                   | ACAD REFERENCE NO. 842 ENG MASTER |              |                  |        |
|---------------------------------------------------------------------|-------------------------------------------------------------------|-----------------------------------|--------------|------------------|--------|
|                                                                     |                                                                   | DRAWN:                            | J.LEE        | DATE: OCT. 06/09 |        |
| Comaci bena Deraii                                                  |                                                                   | CHECKE                            | ):           | DATE:            |        |
| EDAC INC                                                            | THESE DRAWINGS AND SPECIFICATIONS ARE THE PROPERTY OF EDAC INCAND | SCALE:                            | NTS          | SHEET :          | 2 OF 3 |
| TORONTO, ONTARIO                                                    | SHALL NOT BE REPRODUCED,OR COPIED OR USED AS THE BASIS FOR THE    | DRAWING                           | NUMBER       |                  | ISSUE  |
| YOUR CONNECTION TO QUALITY & SERVICE                                | MANUFACTURE OR SALE OF APPARATUS                                  | 8                                 | 342 Assembly |                  | 1      |