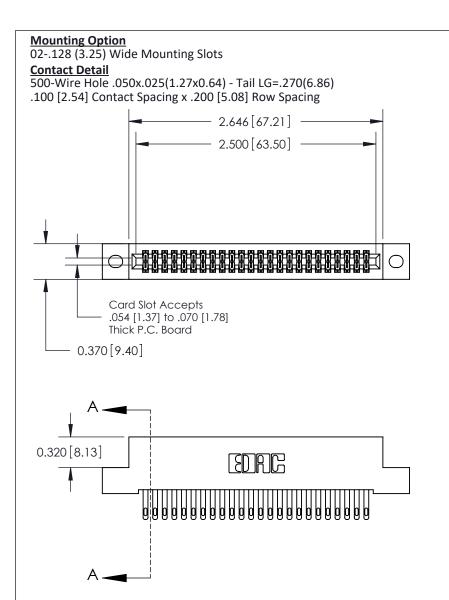

.240 [6.10] Point of Contact-

**SECTION A-A** 

## **See Accompanying Pages for:**

- **Contact Bend Details**
- **Mounting Options**

| 842/892 Series High Temp Card Edge Connector |
|----------------------------------------------|
| Part Number: 892-048-500-202                 |

| MOND HEILENDE H | O TE EI TO IVI TOTEK |  |  |  |
|-----------------|----------------------|--|--|--|
| DRAWN: J.LEE    | DATE: OCT. 06/09     |  |  |  |
| CHECKED:        | DATE:                |  |  |  |
| SCALE: NTS      | SHEET 1 OF 3         |  |  |  |
| DRAWING NUMBER  | ISSUE                |  |  |  |