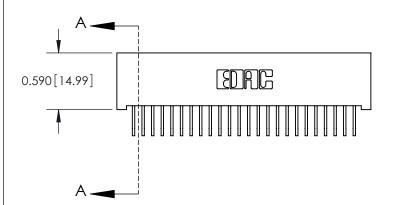

THIS IS A C.A.D. GENERATED DRAWING
DO NOT MAKE MANUAL REVISIONS TO MASTER

ISSUE NUMBER

ORIGINAL

1

| 842/892 Series High Temp Card Edge Co<br>Mounting Options  | DRAWN: J.LEE DATE: OCT. 06/09  CHECKED: DATE: |
|------------------------------------------------------------|-----------------------------------------------|
| EDAC INC THESE DRAWINGS AND S                              |                                               |
|                                                            | DUCED,OR COPIED DRAWING NUMBER ISSUE          |
| YOUR CONNECTION TO QUALITY & SERVICE WITHOUT WRITTEN PERMI |                                               |