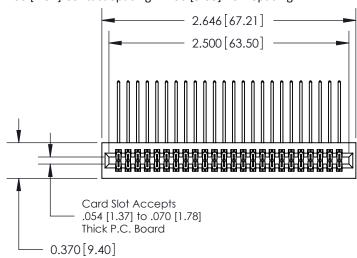

## **Contact Detail**

558-90 Degree Bend (Code 541 Contacts)

.100 [2.54] Contact Spacing x .200 [5.08] Row Spacing

**See Accompanying Pages for:** 

.240 [6.10] Point of Contact-

**Contact Bend Details Mounting Options** 