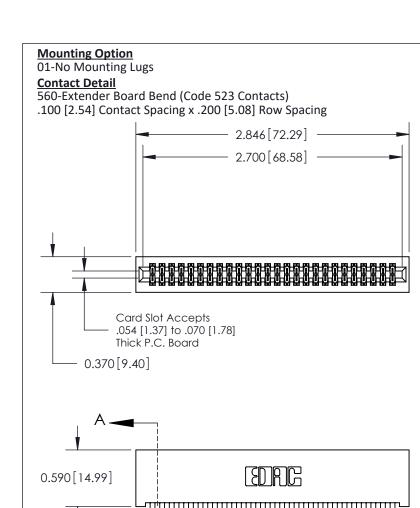

842 Assembly

THIS IS A C.A.D. GENERATED DRAWING DO NOT MAKE MANUAL REVISIONS TO MASTER

ORIGINAL (1)

| 842/892 Series High Temp Card Edge Connector<br>Contact Bend Detail |                                                                   | ACAD REFERENCE NO. 842 ENG MASTER |             |                         |        |
|---------------------------------------------------------------------|-------------------------------------------------------------------|-----------------------------------|-------------|-------------------------|--------|
|                                                                     |                                                                   | DRAWN:                            | J.LEE       | DATE: <b>OCT. 06/09</b> |        |
|                                                                     |                                                                   | CHECKE                            | ):          | DATE:                   |        |
| EDAC INC                                                            | THESE DRAWINGS AND SPECIFICATIONS ARE THE PROPERTY OF EDAC INCAND | SCALE:                            | NTS         | SHEET :                 | 2 OF 3 |
| TORONTO, ONTARIO                                                    | SHALL NOT BE REPRODUCED, OR COPIED OR USED AS THE BASIS FOR THE   | DRAWING                           | NUMBER      |                         | ISSUE  |
| YOUR CONNECTION TO QUALITY & SERVICE                                | MANUFACTURE OR SALE OF APPARATUS WITHOUT WRITTEN PERMISSION.      | 8                                 | 42 Assembly |                         | 1      |