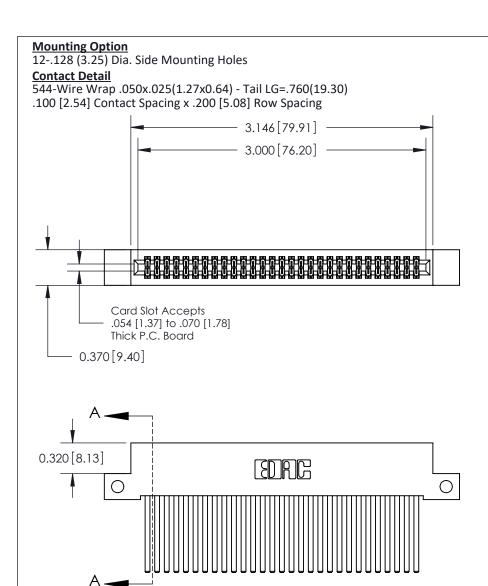

## **See Accompanying Pages for:**

- **Contact Bend Details**
- **Mounting Options**

842/892 Series High Temp Card Edge Connector Part Number: 892-058-544-212

CANADA

YOUR CONNECTION TO QUALITY & SERVICE

THIS IS A C.A.D. GENERATED DRAWING DO NOT MAKE MANUAL REVISIONS TO MASTER

THIS IS A C.A.D. GENERATED DRAWING
DO NOT MAKE MANUAL REVISIONS TO MASTER

ISSUE NUMBER

ORIGINAL

1

| 842/892 Series High Temp Card Edge Con<br>Mounting Options   | nnector   ACAD REFERENCE NO. 842 ENG MASTE |
|--------------------------------------------------------------|--------------------------------------------|
| EDAC INC THESE DRAWINGS AND SPI                              |                                            |
|                                                              | uced,or copied drawing number issue        |
| YOUR CONNECTION TO QUALITY & SERVICE WITHOUT WRITTEN PERMISS |                                            |