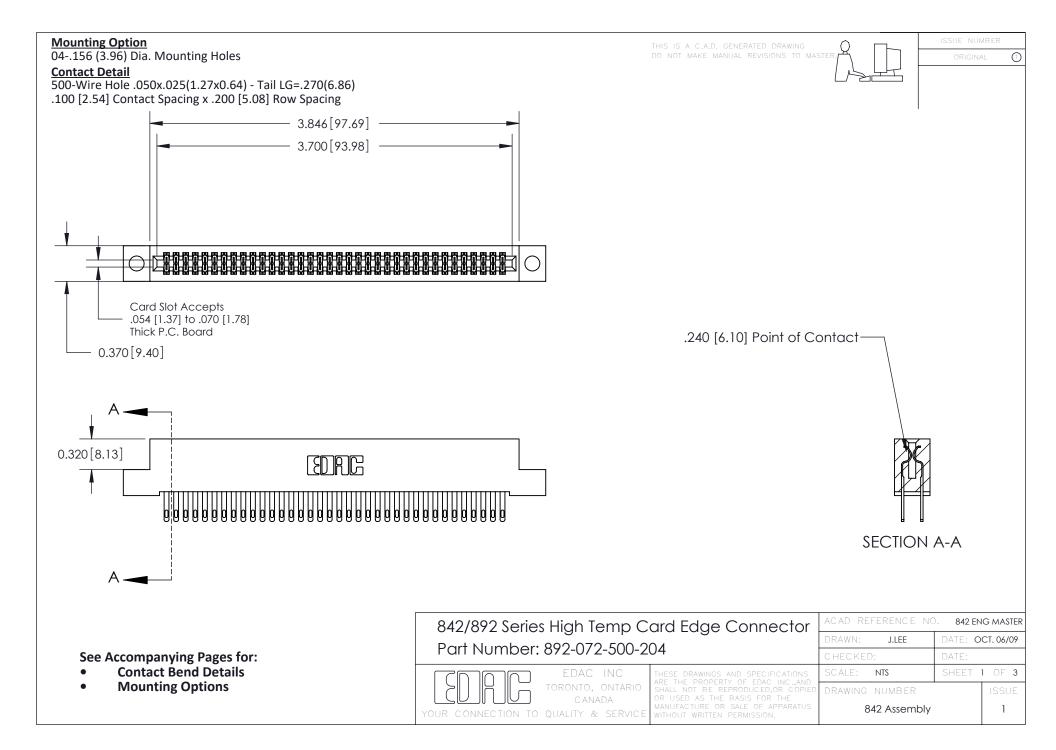

THIS IS A C.A.D. GENERATED DRAWING DO NOT MAKE MANUAL REVISIONS TO MASTER

ISSUE NUMBE

ORIGINAL

1



| 842/892 Series High Temp Card Edge Connector<br>Contact Bend Detail |                                                                                                                                                                                                 | ACAD REFERENCE NO. 842 ENG MASTER |          |                         |  |
|---------------------------------------------------------------------|-------------------------------------------------------------------------------------------------------------------------------------------------------------------------------------------------|-----------------------------------|----------|-------------------------|--|
|