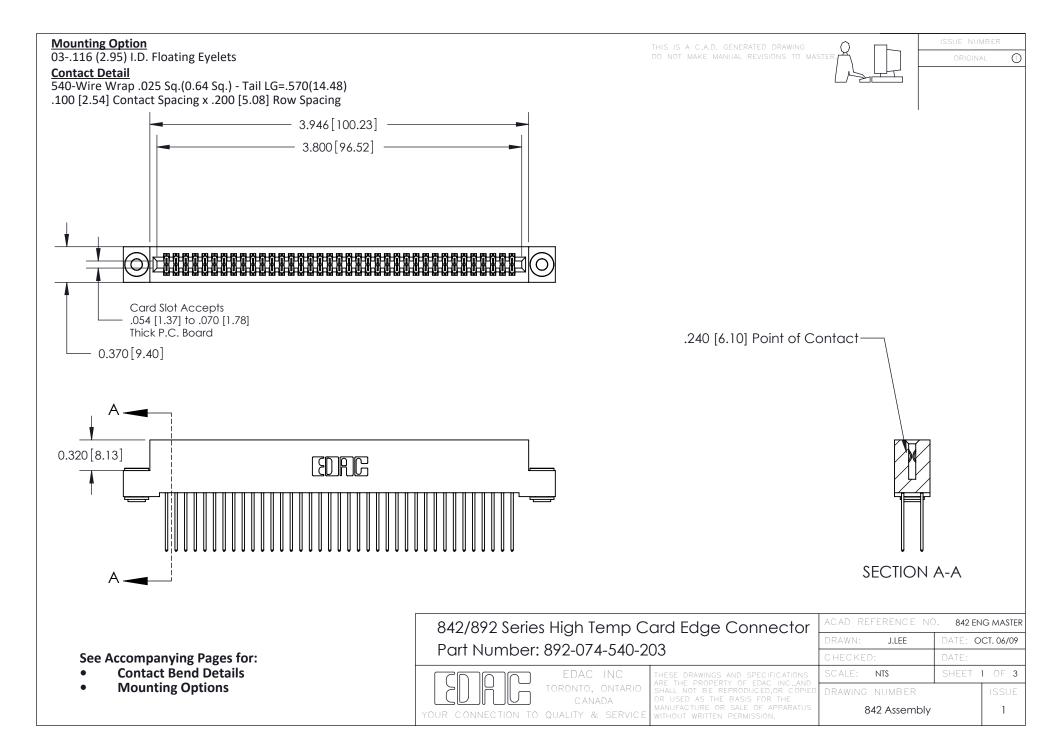

THIS IS A C.A.D. GENERATED DRAWING DO NOT MAKE MANUAL REVISIONS TO MASTER

ORIGINAL (1)



| 842/892 Series High Temp Card Edge Connector<br>Contact Bend Detail |                                                                                                 | ACAD REFERENCE NO. 842 ENG MASTER |             |                  |        |
|---------------------------------------------------------------------|-------------------------------------------------------------------------------------------------|-----------------------------------|-------------|------------------|--------|
|                                                                     |                                                                                                 | DRAWN:                            | J.LEE