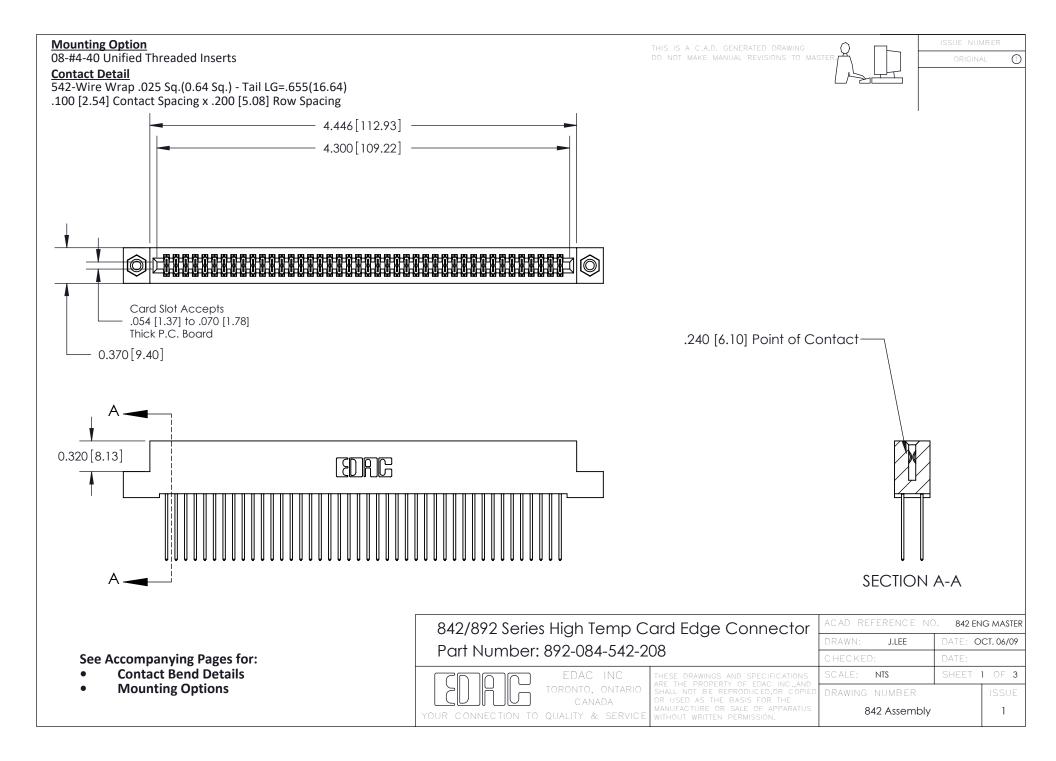

THIS IS A C.A.D. GENERATED DRAWING DO NOT MAKE MANUAL REVISIONS TO MASTER

ORIGINAL (1)



| 842/892 Series High Temp Card Edge Connector<br>Contact Bend Detail |                                                                                                 | ACAD REFERENCE NO. 842 ENG MASTER |             |                  |        |
|---------------------------------------------------------------------|-------------------------------------------------------------------------------------------------|-----------------------------------|-------------|------------------|--------|
|                                                                     |                                                                                                 | DRAWN:                            | J.LEE