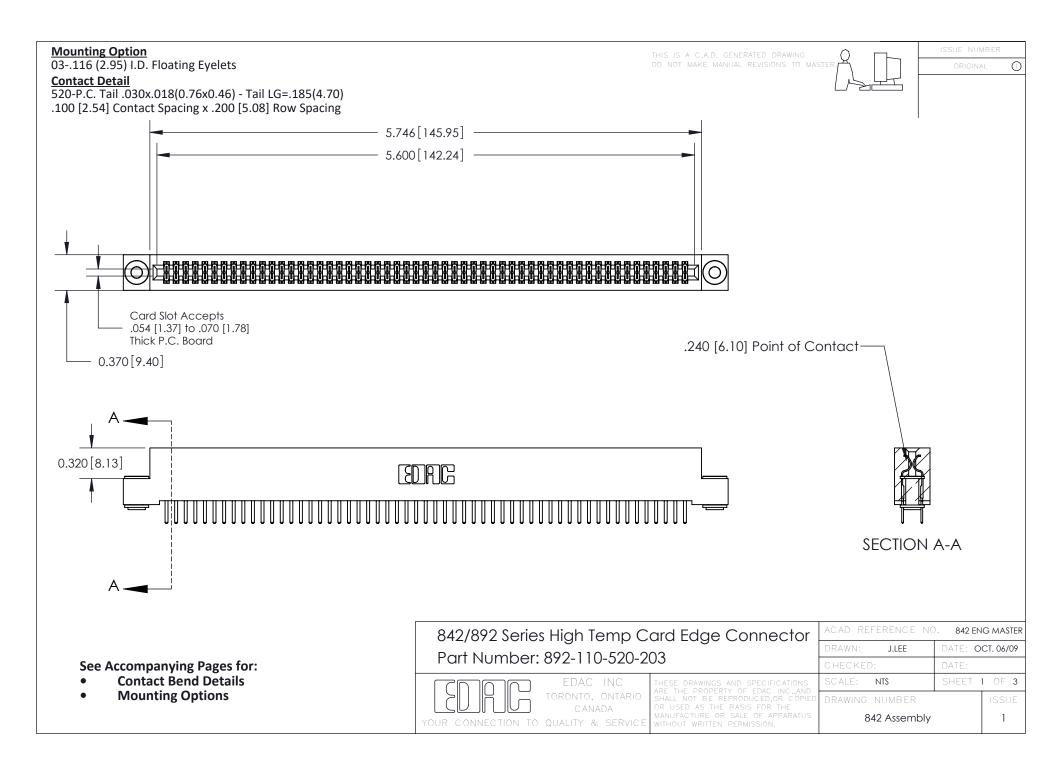

THIS IS A C.A.D. GENERATED DRAWING DO NOT MAKE MANUAL REVISIONS TO MASTER

ORIGINAL (1)



| 842/892 Series High Temp Card Edge Connector<br>Contact Bend Detail |                                                                                                 | ACAD REFERENCE NO. 842 ENG MASTER |             |                  |        |
|---------------------------------------------------------------------|-------------------------------------------------------------------------------------------------|-----------------------------------|-------------|------------------|--------|
|                                                                     |                                                                                                 | DRAWN:                            | J.LEE