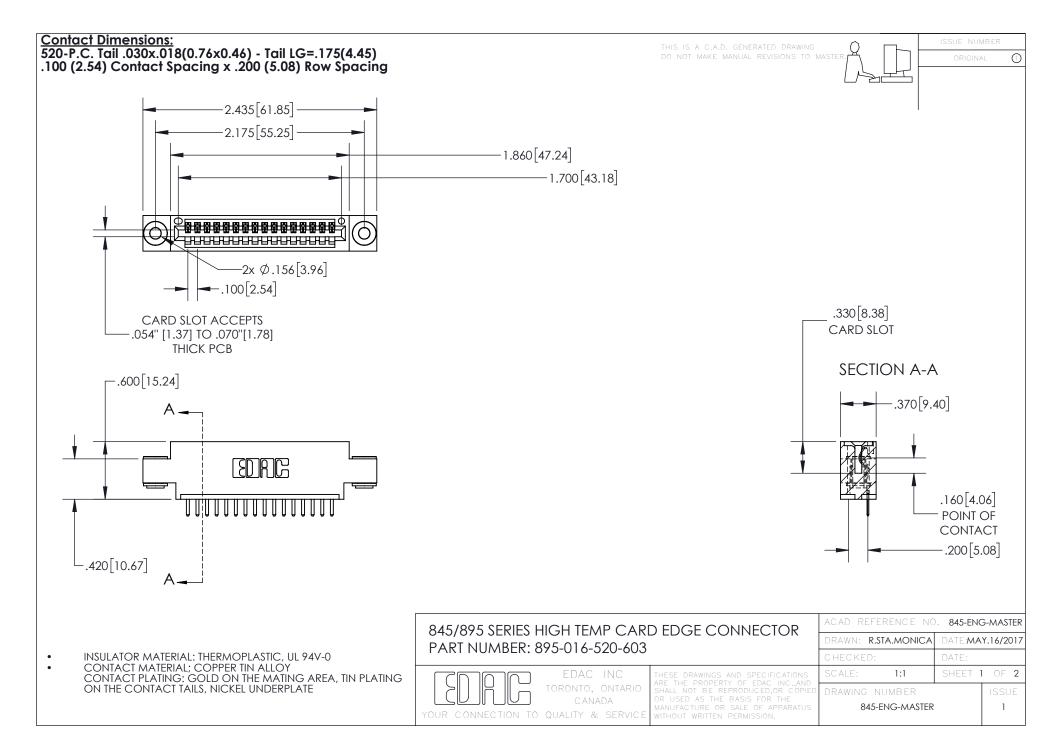

INSULATOR MATERIAL: THERMOPLASTIC POLYESTER, UL 94V-0 DAP MATERIAL AVAILABLE UPON REQUEST

**Contact Code 558** 

CONTACT MATERIAL; COPPER ALLOY CONTACT PLATING: GOLD ON THE MATING AREA, TIN PLATING ON THE CONTACT TAILS, NICKEL UNDERPLATE

## 845/895 SERIES HIGH TEMP CARD EDGE CONNECTOR CONTACT CODE 555,556,558,559,560 DIMENSIONS

YOUR CONNECTION TO QUALITY & SERVICE

Contact Code 559

|   | ACAD REFERENCE NO. 845-ENG-MASTER |                  |  |
|---|-----------------------------------|------------------|--|
|   | DRAWN: R.STA.MONICA               | DATE:MAY.16/2017 |  |
|   | CHECKED:                          | DATE:            |  |
|   | SCALE: 1:1                        | SHEET 2 OF 2     |  |
| D | DRAWING NUMBER                    | ISSUE            |  |

Contact Code 560