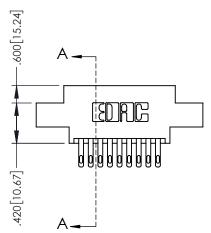

**Contact Code 558** Contact Code 559 **Contact Code 560** 

- INSULATOR MATERIAL: THERMOPLASTIC POLYESTER, UL 94V-0 DAP MATERIAL AVAILABLE UPON REQUEST
- CONTACT MATERIAL; COPPER ALLOY

CONTACT PLATING: GOLD ON THE MATING AREA, TIN PLATING ON THE CONTACT TAILS, NICKEL UNDERPLATE