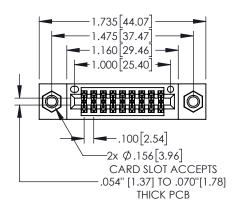

Contact Dimensions: 500-Wire Hole .050x.025(1.27x0.64) - Tail LG=.260(6.60) .100 (2.54) Contact Spacing x .200 (5.08) Row Spacing

- INSULATOR MATERIAL: THERMOPLASTIC, UL 94V-0
- CONTACT MATERIAL; COPPER TIN ALLOY
  CONTACT PLATING: GOLD ON THE MATING AREA, TIN PLATING
  ON THE CONTACT TAILS, NICKEL UNDERPLATE

.330[8.38] CARD SLOT

.200 [5.08]

**SECTION A-A** 

—.370<sup>[9.40]</sup>

.160[4.06] POINT OF CONTACT

1

| 845/895 SERIES HIGH TEMP CARD EDGE CONNECTOR |
|----------------------------------------------|
| PART NUMBER: 895-018-500-807                 |