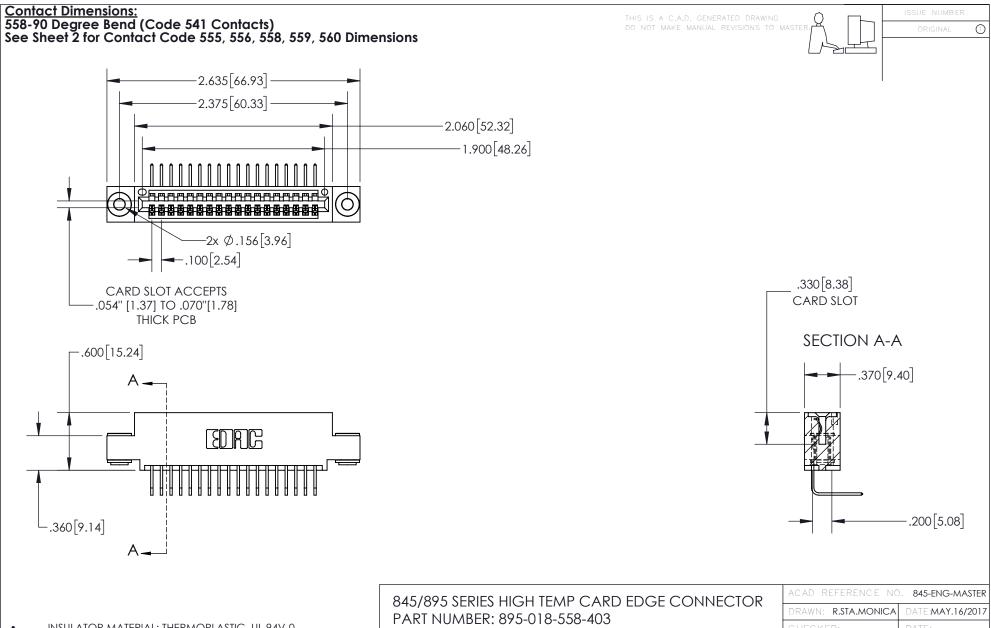

845-ENG-MASTER

INSULATOR MATERIAL: THERMOPLASTIC POLYESTER, UL 94V-0 DAP MATERIAL AVAILABLE UPON REQUEST

**Contact Code 558** 

CONTACT MATERIAL; COPPER ALLOY CONTACT PLATING: GOLD ON THE MATING AREA, TIN PLATING ON THE CONTACT TAILS, NICKEL UNDERPLATE