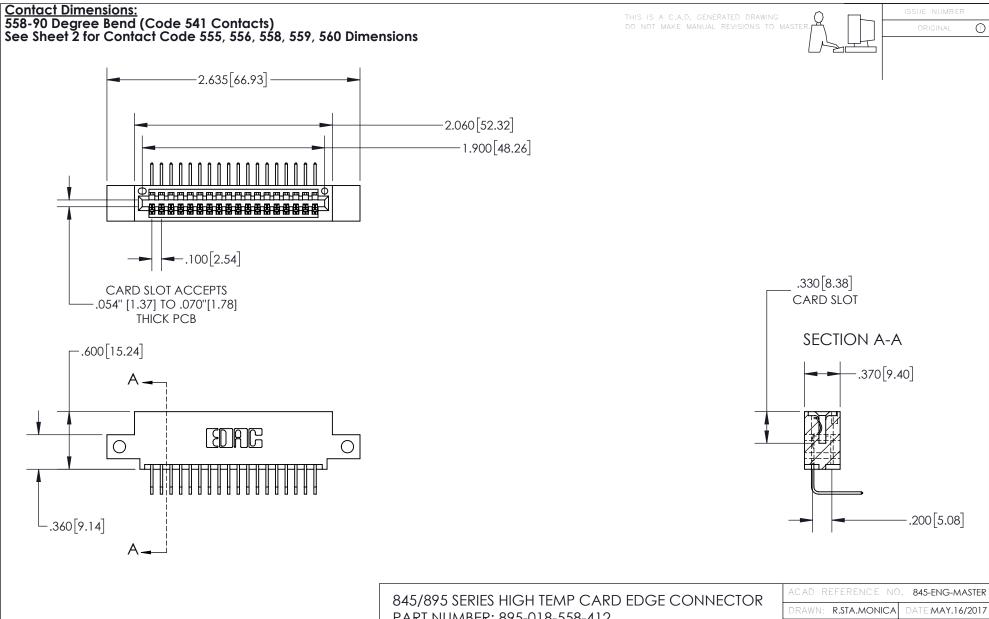

INSULATOR MATERIAL: THERMOPLASTIC, UL 94V-0

CONTACT MATERIAL; COPPER TIN ALLOY
CONTACT PLATING: GOLD ON THE MATING AREA, TIN PLATING
ON THE CONTACT TAILS, NICKEL UNDERPLATE

PART NUMBER: 895-018-558-412

YOUR CONNECTION TO QUALITY & SERVICE