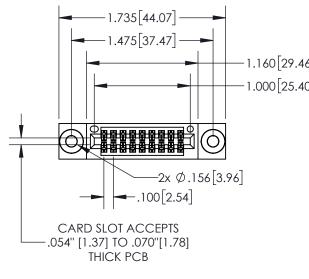

.330[8.38]

CARD SLOT

SECTION A-A

-.370[9.40]

.160 4.06 POINT OF CONTACT .200 5.08

845-ENG-MASTER

| <b>V</b> | 1.735[44.07]  1.475[37.47]  1.000[29.46]  2x Ø.156[3.96] |  |
|----------|----------------------------------------------------------|--|
|          |                                                          |  |
|          |                                                          |  |