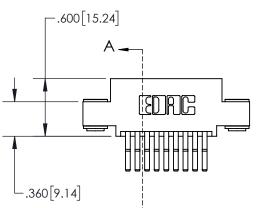

## **Contact Dimensions:**

560-Extender Board Bend (Code 523 Contacts) See Sheet 2 for Contact Code 555, 556, 558, 559, 560 Dimensions

845/895 SERIES HIGH TEMP CARD EDGE CONNECTOR PART NUMBER: 895-018-560-503