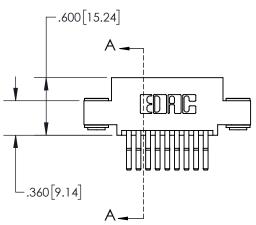

## **Contact Dimensions:**

560-Extender Board Bend (Code 523 Contacts) See Sheet 2 for Contact Code 555, 556, 558, 559, 560 Dimensions

845/895 SERIES HIGH TEMP CARD EDGE CONNECTOR PART NUMBER: 895-018-560-503