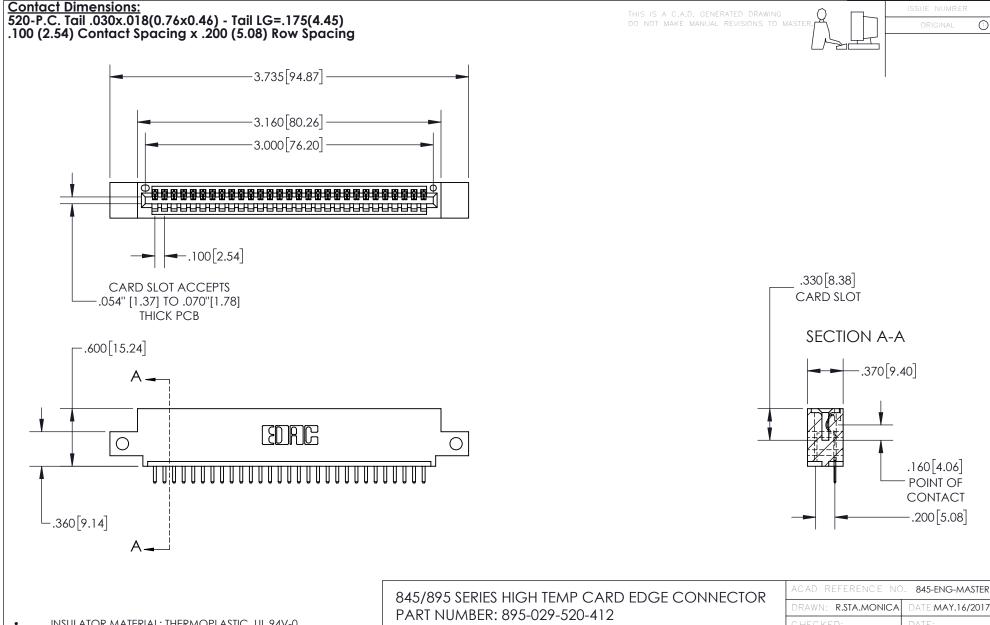

INSULATOR MATERIAL: THERMOPLASTIC, UL 94V-0

CONTACT MATERIAL; COPPER TIN ALLOY
CONTACT PLATING: GOLD ON THE MATING AREA, TIN PLATING
ON THE CONTACT TAILS, NICKEL UNDERPLATE

YOUR CONNECTION TO QUALITY & SERVICE

| ACAD REFERENCE NO. 845-ENG-MASTER |                  |
|-----------------------------------|------------------|
| DRAWN: R.STA.MONICA               | DATE:MAY.16/2017 |
| CHECKED:                          | DATE:            |
| SCALE: 1:1                        | SHEET 1 OF 2     |
| DRAWING NUMBER                    | ISSUE            |
| 845-ENG-MASTER                    | 1                |