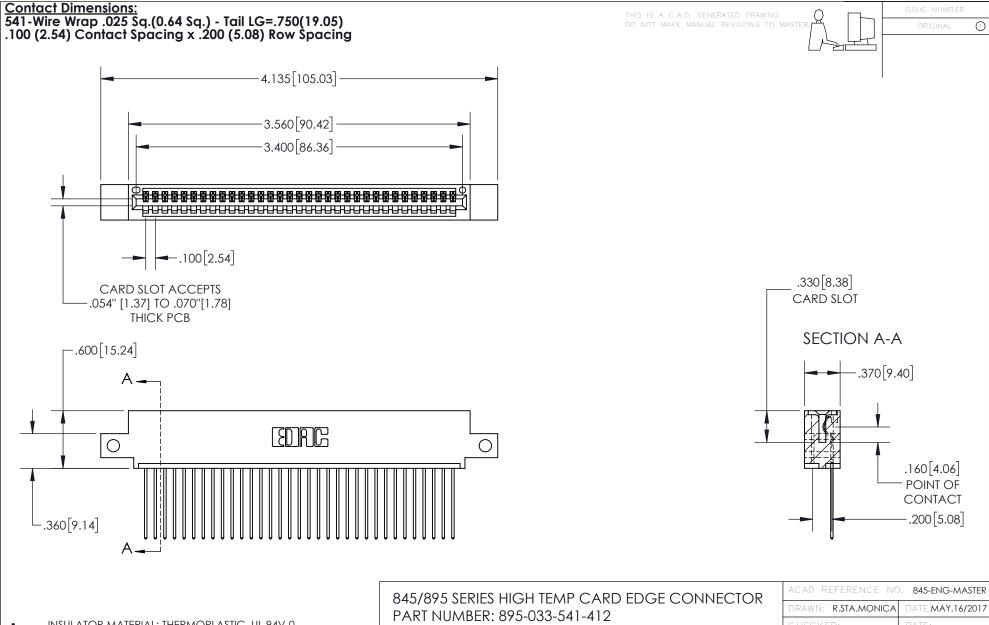

845-ENG-MASTER

- INSULATOR MATERIAL: THERMOPLASTIC POLYESTER, UL 94V-0 DAP MATERIAL AVAILABLE UPON REQUEST
- CONTACT MATERIAL; COPPER ALLOY

CONTACT PLATING: GOLD ON THE MATING AREA, TIN PLATING ON THE CONTACT TAILS, NICKEL UNDERPLATE