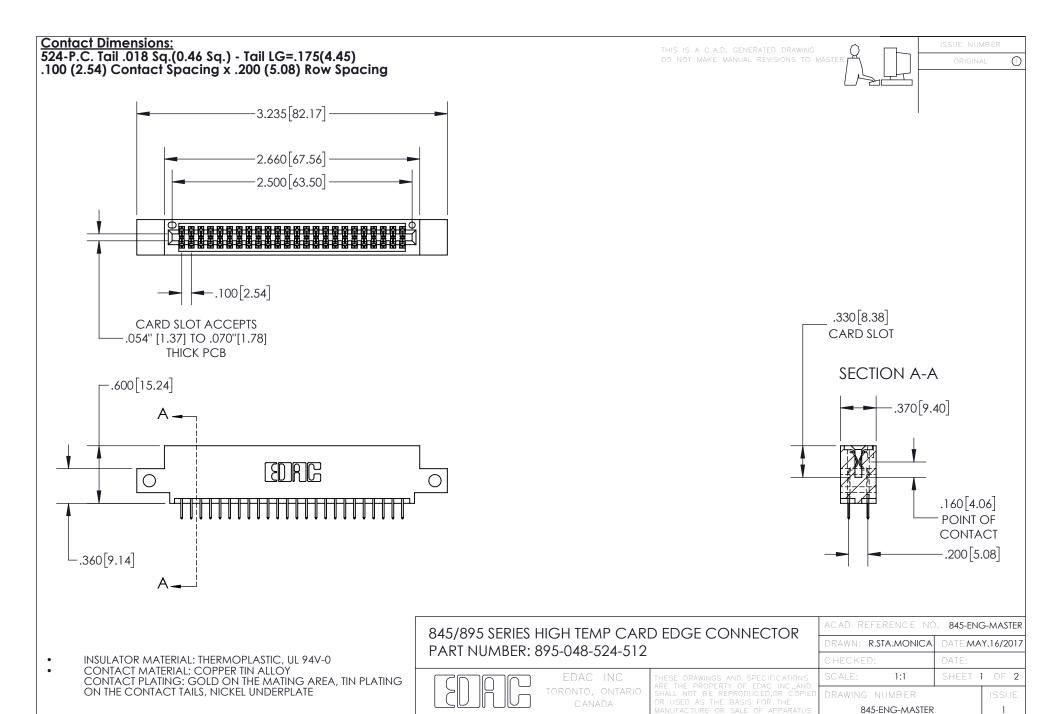

YOUR CONNECTION TO QUALITY & SERVICE

- INSULATOR MATERIAL: THERMOPLASTIC POLYESTER, UL 94V-0 DAP MATERIAL AVAILABLE UPON REQUEST
- CONTACT MATERIAL; COPPER ALLOY

CONTACT PLATING: GOLD ON THE MATING AREA, TIN PLATING ON THE CONTACT TAILS, NICKEL UNDERPLATE