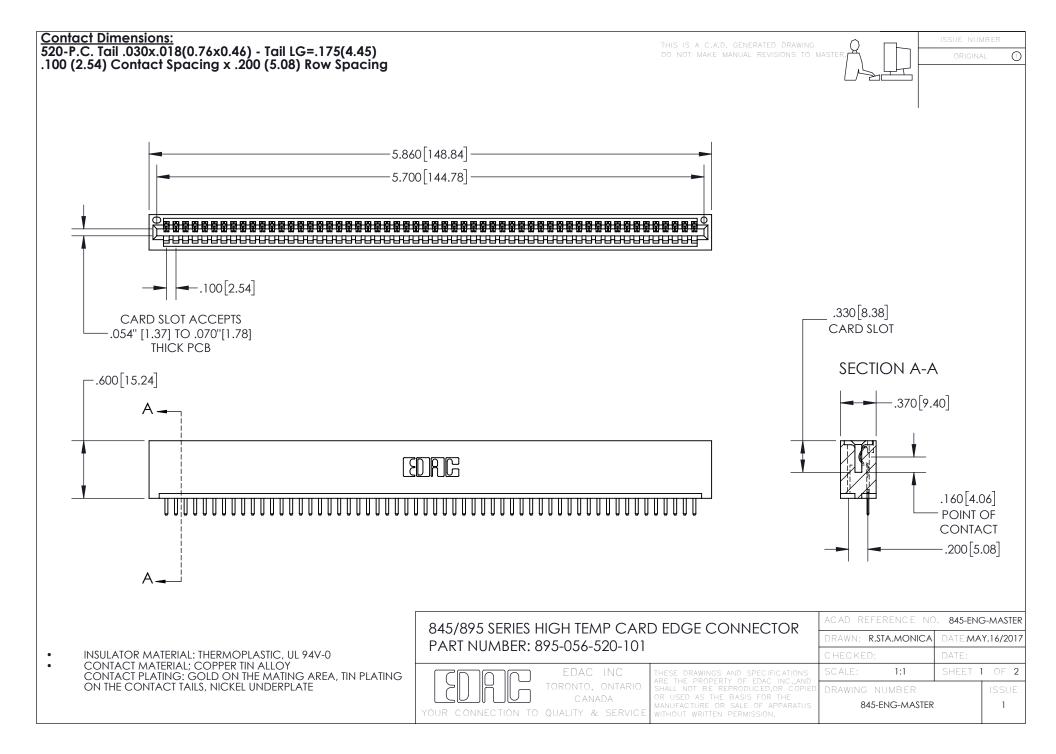

## 845/895 SERIES HIGH TEMP CARD EDGE CONNECTOR CONTACT CODE 555,556,558,559,560 DIMENSIONS

YOUR CONNECTION TO QUALITY & SERVICE

Contact Code 559

|   | ACAD REFERENCE NO. 845-ENG-MASTER |                  |  |
|---|-----------------------------------|------------------|--|
|   | DRAWN: R.STA.MONICA               | DATE:MAY.16/2017 |  |
|   | CHECKED:                          | DATE:            |  |
|   | SCALE: 1:1                        | SHEET 2 OF 2     |  |
| D | DRAWING NUMBER                    | ISSUE            |  |