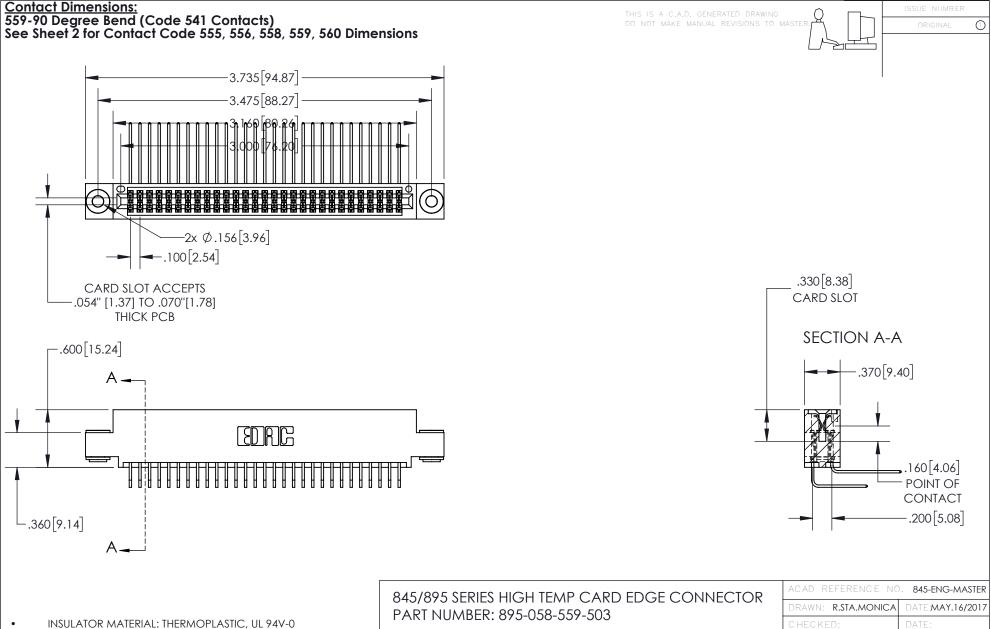

## 845/895 SERIES HIGH TEMP CARD EDGE CONNECTOR CONTACT CODE 555,556,558,559,560 DIMENSIONS

YOUR CONNECTION TO QUALITY & SERVICE

|   | ACAD REFERENCE NO   | . 845-ENG-MASTER |
|---|---------------------|------------------|
|   | DRAWN: R.STA.MONICA | DATE:MAY.16/2017 |
|   | CHECKED:            | DATE:            |
|   | SCALE: 1:1          | SHEET 2 OF 2     |
| D | DRAWING NUMBER      | ISSUE            |