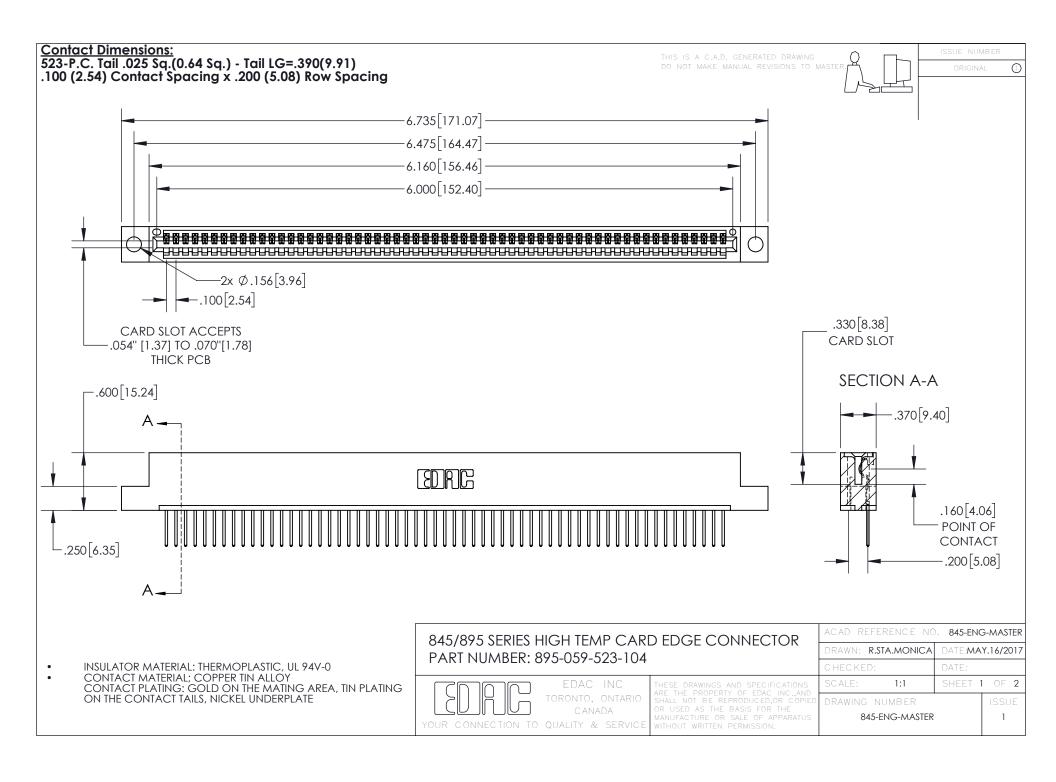

INSULATOR MATERIAL: THERMOPLASTIC POLYESTER, UL 94V-0 DAP MATERIAL AVAILABLE UPON REQUEST

**Contact Code 558** 

CONTACT MATERIAL; COPPER ALLOY CONTACT PLATING: GOLD ON THE MATING AREA, TIN PLATING ON THE CONTACT TAILS, NICKEL UNDERPLATE

## 845/895 SERIES HIGH TEMP CARD EDGE CONNECTOR CONTACT CODE 555,556,558,559,560 DIMENSIONS

YOUR CONNECTION TO QUALITY & SERVICE

Contact Code 559

|   | ACAD REFERENCE NO. 845-ENG-MASTER |                  |  |
|---|-----------------------------------|------------------|--|
|   | DRAWN: R.STA.MONICA               | DATE:MAY.16/2017 |  |
|   | CHECKED:                          | DATE:            |  |
|   | SCALE: 1:1                        | SHEET 2 OF 2     |  |
| D | DRAWING NUMBER                    | ISSUE            |  |

Contact Code 560

845-ENG-MASTER