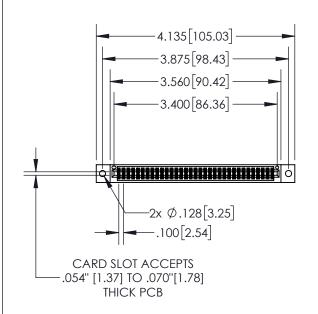

| 845/895 SERIES HIGH TEMP CARD EDGE CONNECTOR |
|----------------------------------------------|
| PART NUMBER: 895-066-542-502                 |

|   | DRAWN: R.STA.MONICA | DATE:MAY.16/2017 |       |
|---|---------------------|------------------|-------|
|   | CHECKED:            | DATE:            |       |
|   | SCALE: 1:2          | SHEET 1          | OF 2  |
| D | DRAWING NUMBER      |                  | ISSUE |
|   | 845-ENG-MASTER 1    |                  |       |

ACAD REFERENCE NO. 845-ENG-MASTER

- INSULATOR MATERIAL: THERMOPLASTIC POLYESTER, UL 94V-0 DAP MATERIAL AVAILABLE UPON REQUEST
- CONTACT MATERIAL; COPPER ALLOY

CONTACT PLATING: GOLD ON THE MATING AREA, TIN PLATING ON THE CONTACT TAILS, NICKEL UNDERPLATE