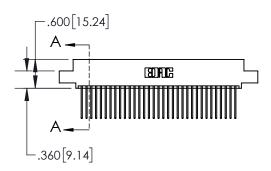

1

|            | .330[8.38]<br>CARD SLOT     |  |  |  |
|------------|-----------------------------|--|--|--|
| -          | .370[9.40]                  |  |  |  |
|            | SECTION A-A                 |  |  |  |
| .150 [3.8] | .160[4.06] POINT OF CONTACT |  |  |  |
| -          | 200[5.08]                   |  |  |  |

## **Contact Dimensions:**

542-Wire Wrap .025 Sq.(0.64 Sq.) - Tail LG=.645(16.38) .100 (2.54) Contact Spacing x .200 (5.08) Row Spacing

- INSULATOR MATERIAL: THERMOPLASTIC, UL 94V-0
- CONTACT MATERIAL; COPPER TIN ALLOY
  CONTACT PLATING: GOLD ON THE MATING AREA, TIN PLATING
  ON THE CONTACT TAILS, NICKEL UNDERPLATE