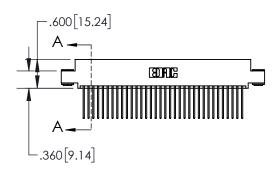

1

| .330[8.38]<br>CARD SLOT |                                   |  |  |
|-------------------------|-----------------------------------|--|--|
| -                       | .370[9.40]                        |  |  |
|                         | SECTION A-A                       |  |  |
| .150 [3.81              | .160[4.06]<br>POINT OF<br>CONTACT |  |  |
| -                       | 200[5.08]                         |  |  |