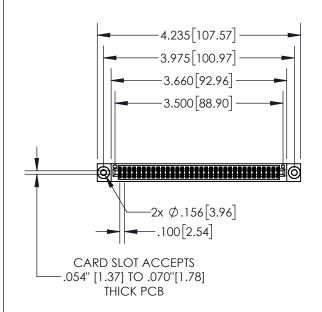

| 845/895 SERIES HIGH TEMP CARD EDGE CONNECTOR |
|----------------------------------------------|
| PART NUMBER: 895-068-542-503                 |

| ACAD REFERENCE NO. 845-ENG-MASTER |                  |  |  |
|-----------------------------------|------------------|--|--|
| DRAWN: R.STA.MONICA               | DATE:MAY.16/2017 |  |  |
| CHECKED:                          | DATE:            |  |  |
| SCALE: 1:2                        | SHEET 1 OF 2     |  |  |
| DRAWING NUMBER                    | ISSUE            |  |  |