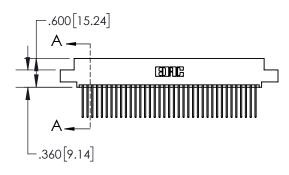

1

| .330[8.38]<br>CARD SLOT |                                   |  |  |  |
|-------------------------|-----------------------------------|--|--|--|
| -                       | .370[9.40]                        |  |  |  |
|                         | SECTION A-A                       |  |  |  |
| .150 [3.81              | .160[4.06]<br>POINT OF<br>CONTACT |  |  |  |
| -                       | 200[5.08]                         |  |  |  |

| 845/895 SERIES HIGH TEMP CARD EDGE CONNECTOR |
|----------------------------------------------|
| PART NUMBER: 895-074-542-508                 |

|   | DRAWN: R.STA.MONICA | DATE:MAY.16/2017 |       |  |
|---|---------------------|------------------|-------|--|
|   | CHECKED:            | DATE:            |       |  |
|   | SCALE: 1:2          | SHEET '          | OF 2  |  |
| D | DRAWING NUMBER      |                  | ISSUE |  |
| ; | 845-ENG-MASTER      | 1                |       |  |