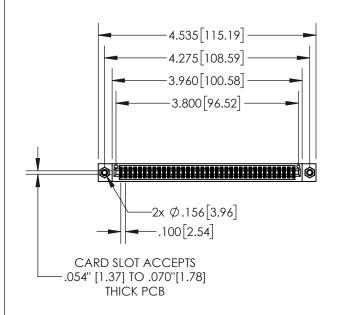

## **Contact Dimensions:**

542-Wire Wrap .025 Sq.(0.64 Sq.) - Tail LG=.645(16.38) .100 (2.54) Contact Spacing x .200 (5.08) Row Spacing

- INSULATOR MATERIAL: THERMOPLASTIC, UL 94V-0
- CONTACT MATERIAL; COPPER TIN ALLOY CONTACT PLATING: GOLD ON THE MATING AREA, TIN PLATING ON THE CONTACT TAILS, NICKEL UNDERPLATE

| 845/895 SERIES HIGH TEMP CARD EDGE CONNECTOR |
|----------------------------------------------|
| PART NUMBER: 895-074-542-508                 |

|   | DRAWN: R.STA.MONICA | DATE:MAY.16/2017 |       |  |
|---|---------------------|------------------|-------|--|
|   | CHECKED:            | DATE:            |       |  |
|   | SCALE: 1:2          | SHEET '          | OF 2  |  |
| D | DRAWING NUMBER      |                  | ISSUE |  |
| ; | 845-ENG-MASTER      | 1                |       |  |