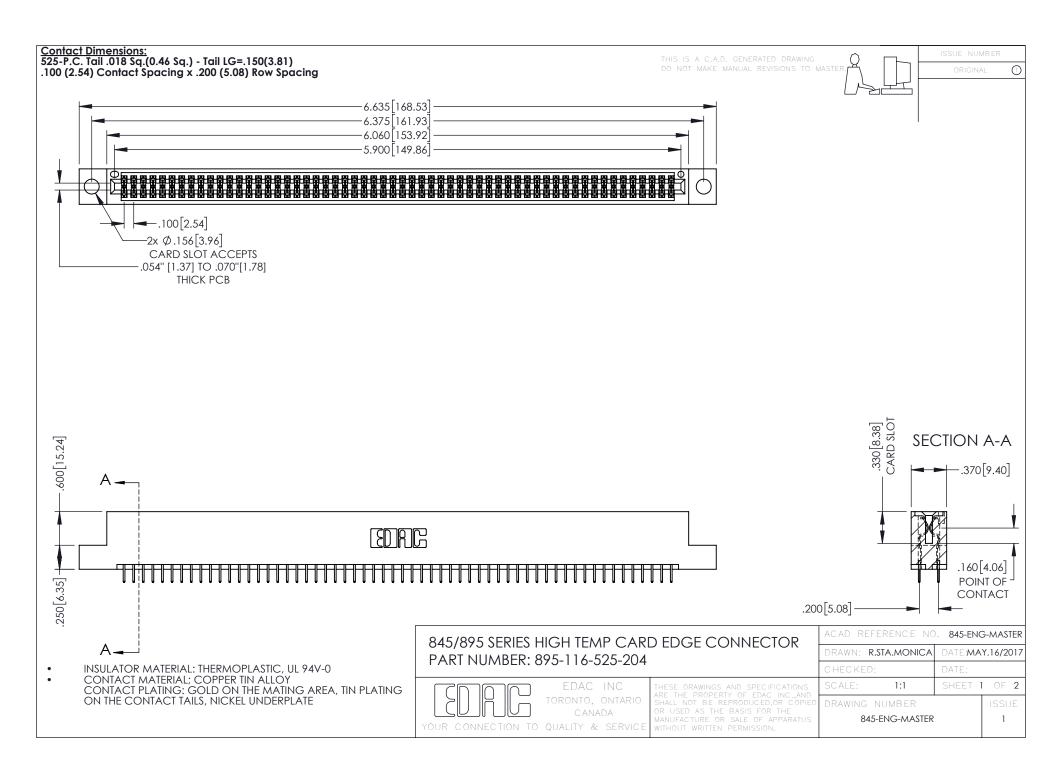

**Contact Code 558** Contact Code 559 Contact Code 560

- INSULATOR MATERIAL: THERMOPLASTIC POLYESTER, UL 94V-0 DAP MATERIAL AVAILABLE UPON REQUEST
- CONTACT MATERIAL; COPPER ALLOY

CONTACT PLATING: GOLD ON THE MATING AREA, TIN PLATING ON THE CONTACT TAILS, NICKEL UNDERPLATE

## 845/895 SERIES HIGH TEMP CARD EDGE CONNECTOR CONTACT CODE 555,556,558,559,560 DIMENSIONS

YOUR CONNECTION TO QUALITY & SERVICE

|   | ACAD REFERENCE NO. 845-ENG-MASTER |                  |
|---|-----------------------------------|------------------|
|   | DRAWN: R.STA.MONICA               | DATE:MAY.16/2017 |
|   | CHECKED:                          | DATE:            |
|   | SCALE: 1:1                        | SHEET 2 OF 2     |
| D | DRAWING NUMBER                    | ISSUE            |

845-ENG-MASTER