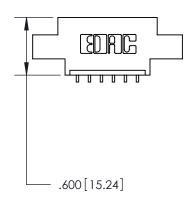

THIS IS A C.A.D. GENERATED DRAWING DO NOT MAKE MANUAL REVISIONS TO MASTER.

ISSUE NUMBER

.165[4.19]

.375 [9.54]

ORIGINAL

1

.060 [1.52] .125(3.18) to .210(5.33) **Outside Tails** .125(3.18) to .210(5.33) **Outside Tails** 

## 846/896 SERIES HIGH TEMP CARD EDGE CONNECTOR CONTACT CODE 555,556,558,559,560 DIMENSIONS

.150 [3.81]

YOUR CONNECTION TO QUALITY & SERVICE

**Contact Code 559** 

**EDAC INC** TORONTO, ONTARIO CANADA

THESE DRAWINGS AND SPECIFICATIONS ARE THE PROPERTY OF EDAC INC.,AND SHALL NOT BE REPRODUCED, OR COPIED OR USED AS THE BASIS FOR THE MANUFACTURE OR SALE OF APPARATUS WITHOUT WRITTEN PERMISSION.