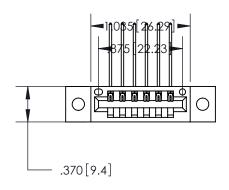

<u>Contact Dimensions:</u>
559-90 Degree Bend (Code 541 Contacts)
See Sheet 2 for Contact Code 555, 556, 558, 559, 560 Dimensions

THIS IS A C.A.D. GENERATED DRAWING DO NOT MAKE MANUAL REVISIONS TO MASTER.

ISSUE NUMBER ORIGINAL

1

Card Slot Accepts .054 [1.37] to .070 [1.78] Thick P.C. Board

.330[8.38] Card Slot -.160 [4.07] Point of Contact —

INSULATOR MATERIAL: THERMOPLASTIC POLYESTER, UL 94V-0 CONTACT MATERIAL; COPPER, NICKEL, TIN ALLOY CA-725 CONTACT PLATING: GOLD ON THE MATING AREA, TIN-LEAD

ON THE CONTACT TAILS, NICKEL UNDERPLATE

846/896 SERIES HIGH TEMP CARD EDGE CONNECTOR PART NUMBER: 896-006-559-602

YOUR CONNECTION TO QUALITY & SERVICE

**EDAC INC** TORONTO, ONTARIO CANADA

THESE DRAWINGS AND SPECIFICATIONS ARE THE PROPERTY OF EDAC INC.,AND SHALL NOT BE REPRODUCED, OR COPIED OR USED AS THE BASIS FOR THE MANUFACTURE OR SALE OF APPARATUS WITHOUT WRITTEN PERMISSION.