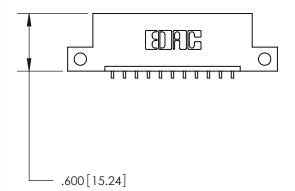

846/896 SERIES HIGH TEMP CARD EDGE CONNECTOR PART NUMBER: 896-011-559-112

YOUR CONNECTION TO QUALITY & SERVICE

**EDAC INC** TORONTO, ONTARIO CANADA

THESE DRAWINGS AND SPECIFICATIONS ARE THE PROPERTY OF EDAC INC.,AND SHALL NOT BE REPRODUCED, OR COPIED OR USED AS THE BASIS FOR THE MANUFACTURE OR SALE OF APPARATUS WITHOUT WRITTEN PERMISSION.