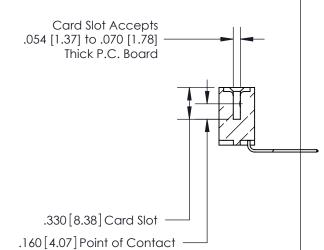

<u>Contact Dimensions:</u>
559-90 Degree Bend (Code 541 Contacts)
See Sheet 2 for Contact Code 555, 556, 558, 559, 560 Dimensions

THIS IS A C.A.D. GENERATED DRAWING DO NOT MAKE MANUAL REVISIONS TO MASTER.

THIS IS A C.A.D. GENERATED DRAWING DO NOT MAKE MANUAL REVISIONS TO MASTER.

ISSUE NUMBER

.165[4.19]

.375 [9.54]

ORIGINAL

1

.060 [1.52] .125(3.18) to .210(5.33) **Outside Tails** .125(3.18) to .210(5.33) **Outside Tails** 