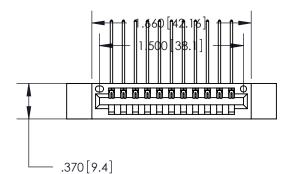

846/896 SERIES HIGH TEMP CARD EDGE CONNECTOR PART NUMBER: 896-011-559-112

YOUR CONNECTION TO QUALITY & SERVICE

**EDAC INC** TORONTO, ONTARIO CANADA

THESE DRAWINGS AND SPECIFICATIONS ARE THE PROPERTY OF EDAC INC.,AND SHALL NOT BE REPRODUCED, OR COPIED OR USED AS THE BASIS FOR THE MANUFACTURE OR SALE OF APPARATUS WITHOUT WRITTEN PERMISSION.

<u>Contact Dimensions:</u>
559-90 Degree Bend (Code 541 Contacts)
See Sheet 2 for Contact Code 555, 556, 558, 559, 560 Dimensions

THIS IS A C.A.D. GENERATED DRAWING DO NOT MAKE MANUAL REVISIONS TO MASTER.