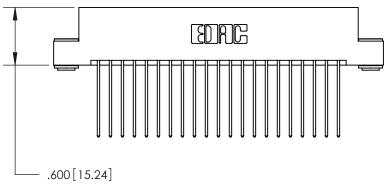

Card Slot Accepts .054 [1.37] to .070 [1.78] Thick P.C. Board

.330 [8.38] Card Slot .160 [4.07] Point of Contact -

846/896 SERIES HIGH TEMP CARD EDGE CONNECTOR

THIS IS A C.A.D. GENERATED DRAWING DO NOT MAKE MANUAL REVISIONS TO MASTER.