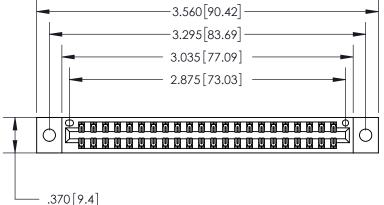

<u>Contact Dimensions:</u> 556-Extender Board Bend (Code 520 Contacts) See Sheet 2 for Contact Code 555, 556, 558, 559, 560 Dimensions -3.560[90.42] — 3.295 83.69 3.035 [77.09] 2.875 [73.03]

THIS IS A C.A.D. GENERATED DRAWING DO NOT MAKE MANUAL REVISIONS TO MASTER.

Card Slot Accepts .054 [1.37] to .070 [1.78] Thick P.C. Board .330 [8.38] Card Slot .160 [4.07] Point of Contact

846/896 SERIES HIGH TEMP CARD EDGE CONNECTOR PART NUMBER: 896-044-556-802

YOUR CONNECTION TO QUALITY & SERVICE