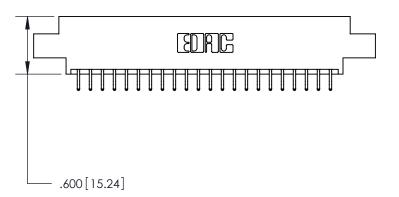

THIS IS A C.A.D. GENERATED DRAWING DO NOT MAKE MANUAL REVISIONS TO MASTER.

ISSUE NUMBER

.165[4.19]

.375 [9.54]

ORIGINAL

1

.060 [1.52] .125(3.18) to .210(5.33) **Outside Tails** .125(3.18) to .210(5.33) **Outside Tails** 