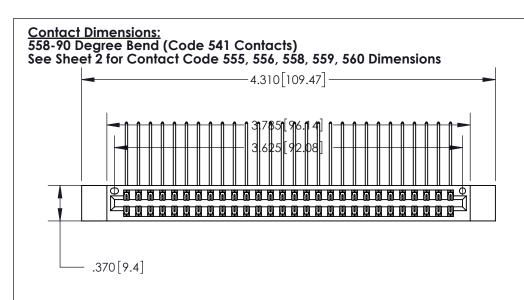

THIS IS A C.A.D. GENERATED DRAWING DO NOT MAKE MANUAL REVISIONS TO MASTER.

Card Slot Accepts .054 [1.37] to .070 [1.78] Thick P.C. Board

.330 [8.38] Card Slot .160 [4.07] Point of Contact -

ISSUE NUMBER ORIGINAL 1

INSULATOR MATERIAL: THERMOPLASTIC POLYESTER, UL 94V-0 CONTACT MATERIAL; COPPER, NICKEL, TIN ALLOY CA-725

CONTACT PLATING: GOLD ON THE MATING AREA, TIN-LEAD

ON THE CONTACT TAILS, NICKEL UNDERPLATE

846/896 SERIES HIGH TEMP CARD EDGE CONNECTOR PART NUMBER: 896-056-558-212