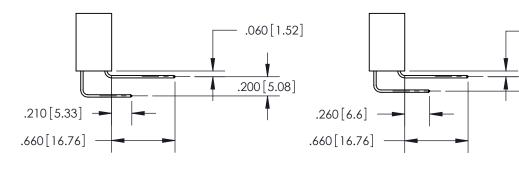

<u>Contact Dimensions:</u> 556-Extender Board Bend (Code 520 Contacts) See Sheet 2 for Contact Code 555, 556, 558, 559, 560 Dimensions — 4.810 [122.17] — 4.545 [115.44] 4.285 [108.84] 4.125 [104.78] - .370[9.4]

THIS IS A C.A.D. GENERATED DRAWING DO NOT MAKE MANUAL REVISIONS TO MASTER.

ORIGINAL

Card Slot Accepts .054 [1.37] to .070 [1.78] Thick P.C. Board .330 [8.38] Card Slot

.160 [4.07] Point of Contact -.600 [15.24]