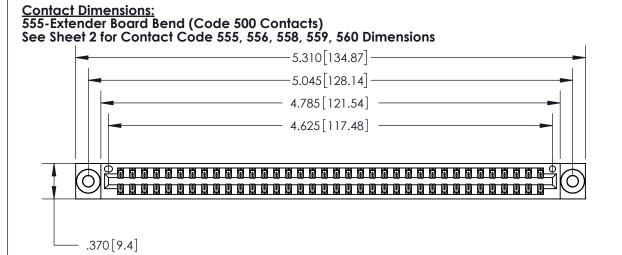

## 846/896 SERIES HIGH TEMP CARD EDGE CONNECTOR CONTACT CODE 555,556,558,559,560 DIMENSIONS

.150 [3.81]

YOUR CONNECTION TO QUALITY & SERVICE

**Contact Code 559** 

**EDAC INC** TORONTO, ONTARIO CANADA

THESE DRAWINGS AND SPECIFICATIONS ARE THE PROPERTY OF EDAC INC.,AND SHALL NOT BE REPRODUCED, OR COPIED OR USED AS THE BASIS FOR THE MANUFACTURE OR SALE OF APPARATUS WITHOUT WRITTEN PERMISSION.

**Contact Code 560** 

INSULATOR MATERIAL: THERMOPLASTIC POLYESTER, UL 94V-0 CONTACT MATERIAL; COPPER, NICKEL, TIN ALLOY CA-725 CONTACT PLATING: GOLD ON THE MATING AREA, TIN-LEAD ON THE CONTACT TAILS, NICKEL UNDERPLATE

**Contact Code 558** 