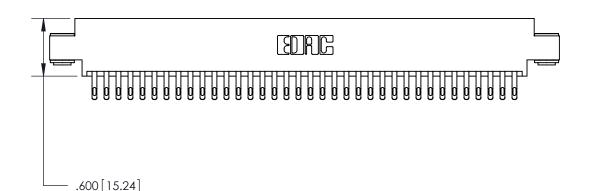

THIS IS A C.A.D. GENERATED DRAWING DO NOT MAKE MANUAL REVISIONS TO MASTER.

ISSUE NUMBER

ORIGINAL

Card Slot Accepts .054 [1.37] to .070 [1.78] Thick P.C. Board .330 [8.38] Card Slot .160 [4.07] Point of Contact -

INSULATOR MATERIAL: THERMOPLASTIC POLYESTER, UL 94V-0 CONTACT MATERIAL; COPPER, NICKEL, TIN ALLOY CA-725 CONTACT PLATING: GOLD ON THE MATING AREA, TIN-LEAD ON THE CONTACT TAILS, NICKEL UNDERPLATE

846/896 SERIES HIGH TEMP CARD EDGE CONNECTOR PART NUMBER: 896-072-555-803

THIS IS A C.A.D. GENERATED DRAWING DO NOT MAKE MANUAL REVISIONS TO MASTER.

ISSUE NUMBER

.165[4.19]

.375 [9.54]

ORIGINAL

1

.060 [1.52] .125(3.18) to .210(5.33) **Outside Tails** .125(3.18) to .210(5.33) **Outside Tails** 