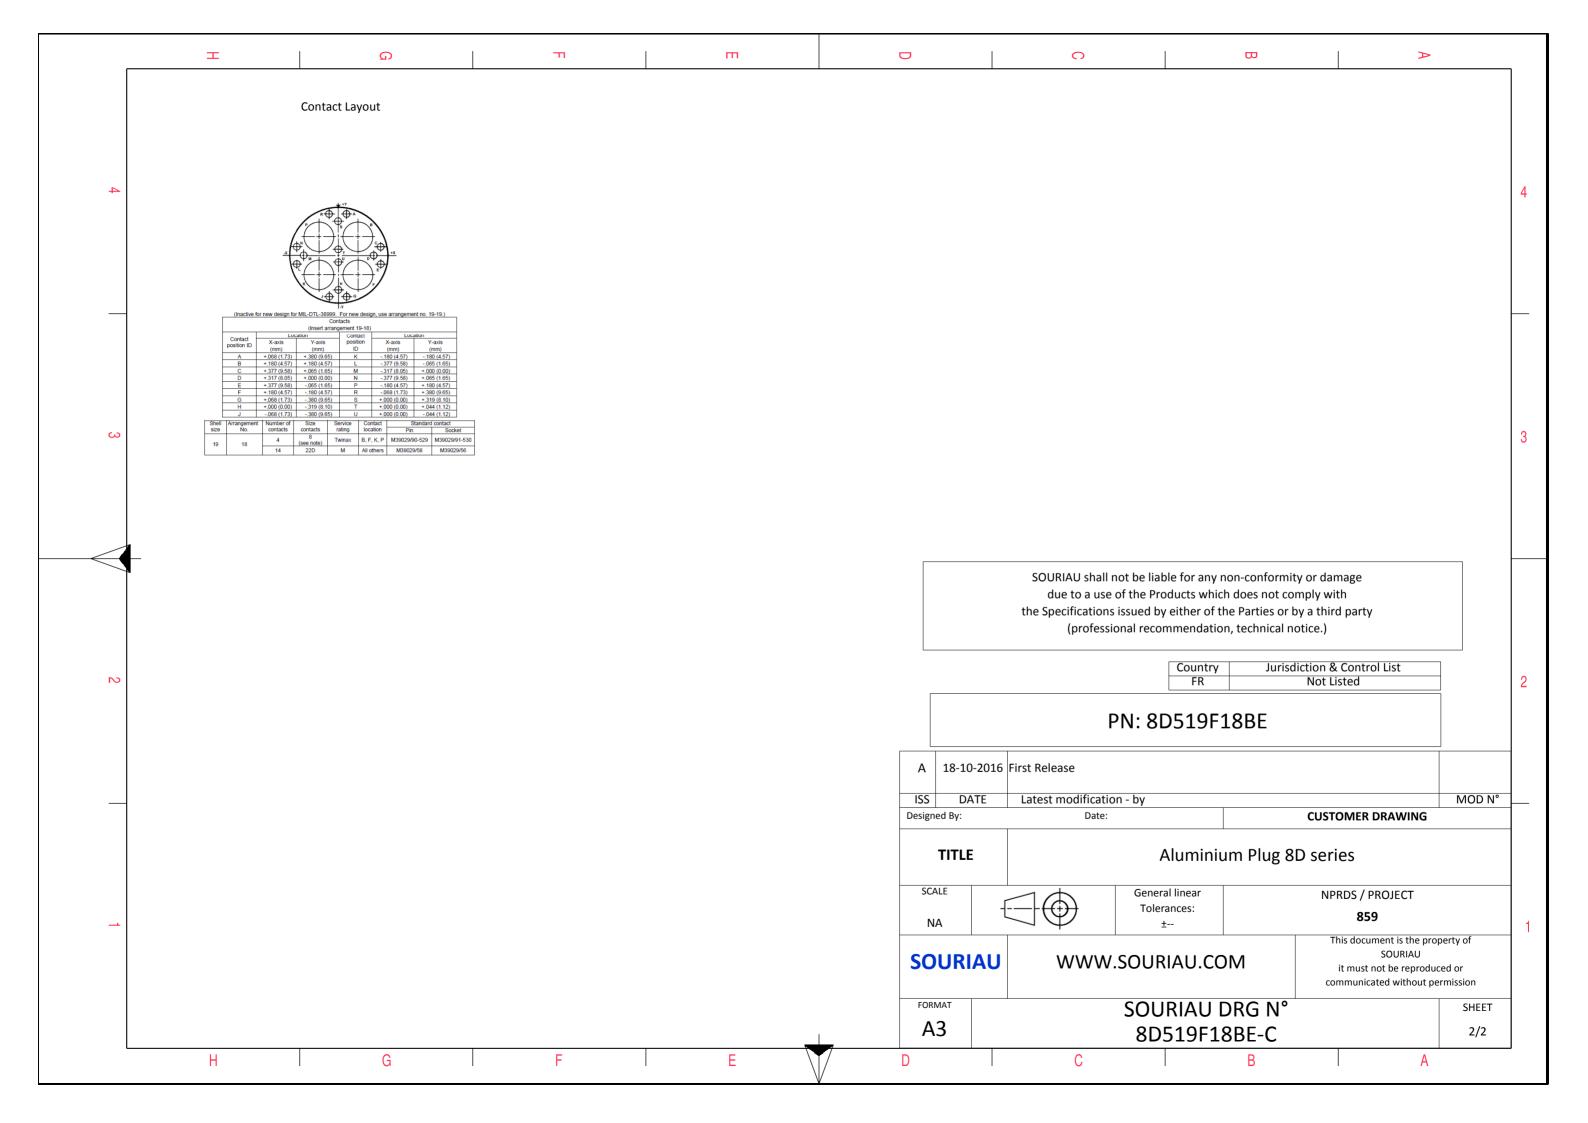

|                                                                                                                                                                                |                                                                                                                                                                                                                                                                                                                                                              |              | 0                             |                                                      |        |
|--------------------------------------------------------------------------------------------------------------------------------------------------------------------------------|--------------------------------------------------------------------------------------------------------------------------------------------------------------------------------------------------------------------------------------------------------------------------------------------------------------------------------------------------------------|--------------|-------------------------------|------------------------------------------------------|--------|
| A Linead                                                                                                                                                                       |                                                                                                                                                                                                                                                                                                                                                              |              |                               |                                                      |        |
|                                                                                                                                                                                |                                                                                                                                                                                                                                                                                                                                                              |              | LAYOUT SHOWN AS EXAM          | APLE                                                 |        |
|                                                                                                                                                                                | Keying Shown as example                                                                                                                                                                                                                                                                                                                                      |              |                               |                                                      |        |
| CHARACTERISTICS                                                                                                                                                                | Connector dimension                                                                                                                                                                                                                                                                                                                                          | 1            |                               |                                                      |        |
| -Standard : Based on MIL-DTL-38999 Series III                                                                                                                                  | Dim Nominal<br>ØS 38.5 Max                                                                                                                                                                                                                                                                                                                                   | ]            |                               |                                                      |        |
| -Shell Material : Aluminium<br>-Shell Plating : Nickel<br>-Insulator : Thermoplastic<br>-Contacts : Copper Alloy                                                               | Image: Adminium       Z       31 Max       SOURIAU shall not be liable for any non-conformity or damage         hell Plating       : Nickel       VV THREAD       M28x1-6g       due to a use of the Products which does not comply with         nsulator       : Thermoplastic       : Thermoplastic       (professional recommendation, technical notice.) |              |                               |                                                      |        |
| -Seals & Grommet : Silicon Elastomer                                                                                                                                           |                                                                                                                                                                                                                                                                                                                                                              |              | Country<br>FR                 | Jurisdiction & Control List<br>Not Listed            |        |
| <ul> <li>-Contact Plating : Gold over copper Alloy 0.8µm minimum</li> <li>-Durability : 500 Mating cycles</li> <li>-Delivered with Souriau contacts and Accessories</li> </ul> |                                                                                                                                                                                                                                                                                                                                                              |              | PN: 8D519F1                   |                                                      |        |
| -Temperature Range : -65°C to +200°C                                                                                                                                           |                                                                                                                                                                                                                                                                                                                                                              | A 18-10-2016 | First Release                 |                                                      |        |
| -Salt Spray : 48 hours                                                                                                                                                         |                                                                                                                                                                                                                                                                                                                                                              | ISS DATE     | Latest modification - by      |                                                      | MOD N° |
|                                                                                                                                                                                |                                                                                                                                                                                                                                                                                                                                                              | Designed By: | Date:                         | CUSTOMER DRAWING                                     |        |
|                                                                                                                                                                                |                                                                                                                                                                                                                                                                                                                                                              | TITLE        | Aluminiu                      | m Plug 8D series                                     |        |
| → BASIC SERIES: 8D 5 - 19 F<br>SHELL TYPE : Plug with RFI Shielding                                                                                                            | 18 B E                                                                                                                                                                                                                                                                                                                                                       | SCALE        | General linear<br>Tolerances: | NPRDS / PROJECT<br><b>859</b>                        |        |
| CONTACT TYPE : Standard Crimp Contact                                                                                                                                          | ORIE                                                                                                                                                                                                                                                                                                                                                         |              |                               | This document is the pro<br>SOURIAU                  |        |
| SHELL SIZE : 19                                                                                                                                                                | CONTACT TYPE : SOCKET(5                                                                                                                                                                                                                                                                                                                                      |              |                               | VI it must not be reproduce communicated without per |        |
| PLATING : F = Nickel                                                                                                                                                           | CONTACT LAY                                                                                                                                                                                                                                                                                                                                                  |              | SOURIAU D                     | RG N°                                                | SHEET  |
|                                                                                                                                                                                |                                                                                                                                                                                                                                                                                                                                                              | A3           |                               |                                                      |        |