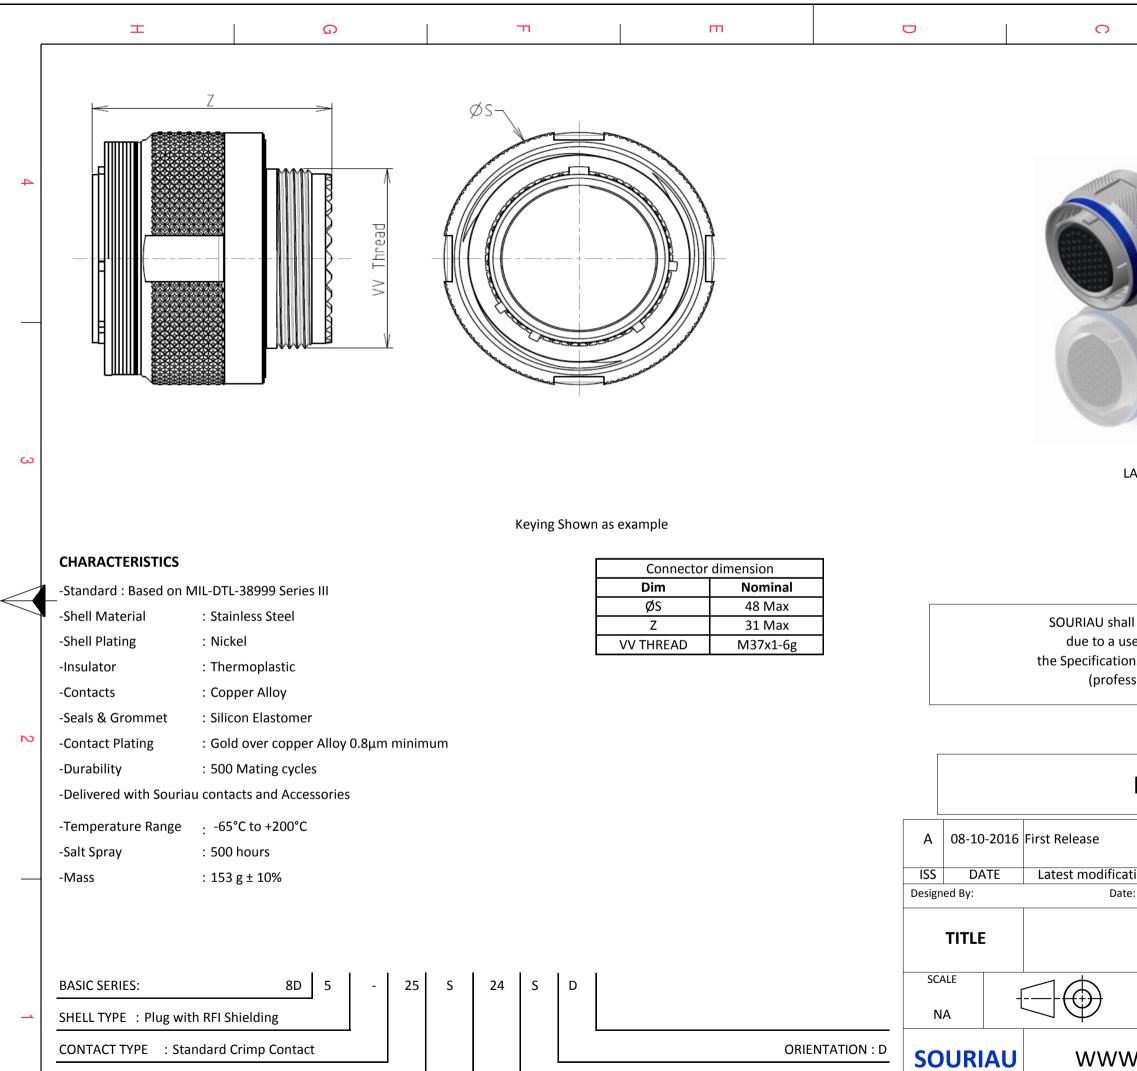

FORMAT

A3

С

D

Е

| -        |                                    |
|----------|------------------------------------|
|          | CONTACT TYPE : SOCKET(500 Matings) |
| = Nickel | CONTACT LAYOUT : 25-24             |
|          |                                    |

F

G

SHELL SIZE : 25

PLATING : S

Н

|                                                                                                                                                                                                                                                                                                                                  | B    |  |  |  |   |  |  |  |
|----------------------------------------------------------------------------------------------------------------------------------------------------------------------------------------------------------------------------------------------------------------------------------------------------------------------------------|------|--|--|--|---|--|--|--|
|                                                                                                                                                                                                                                                                                                                                  |      |  |  |  |   |  |  |  |
| LAYOUT SHOWN AS EXA                                                                                                                                                                                                                                                                                                              | MPLE |  |  |  | 3 |  |  |  |
| all not be liable for any non-conformity or damage<br>use of the Products which does not comply with<br>ons issued by either of the Parties or by a third party<br>essional recommendation, technical notice.)<br>$Country \qquad Jurisdiction & Control List \\ \hline FR \qquad Not Listed \\ \hline PN: 8D525S24SD \\ \hline$ |      |  |  |  |   |  |  |  |
| ation - by   MOD N°     te:   CUSTOMER DRAWING     Stainless Steel Plug 8D series     General linear<br>Tolerances:   NPRDS / PROJECT     ±   859     MOD N°   SOURIAU     MOD N°   SOURIAU     SOURIAU.COM   It must not be reproduced or communicated without permission     SOURIAU DRG N°   SHEET                            |      |  |  |  |   |  |  |  |
| 8D525S24SD-C 1/2   B A                                                                                                                                                                                                                                                                                                           |      |  |  |  |   |  |  |  |