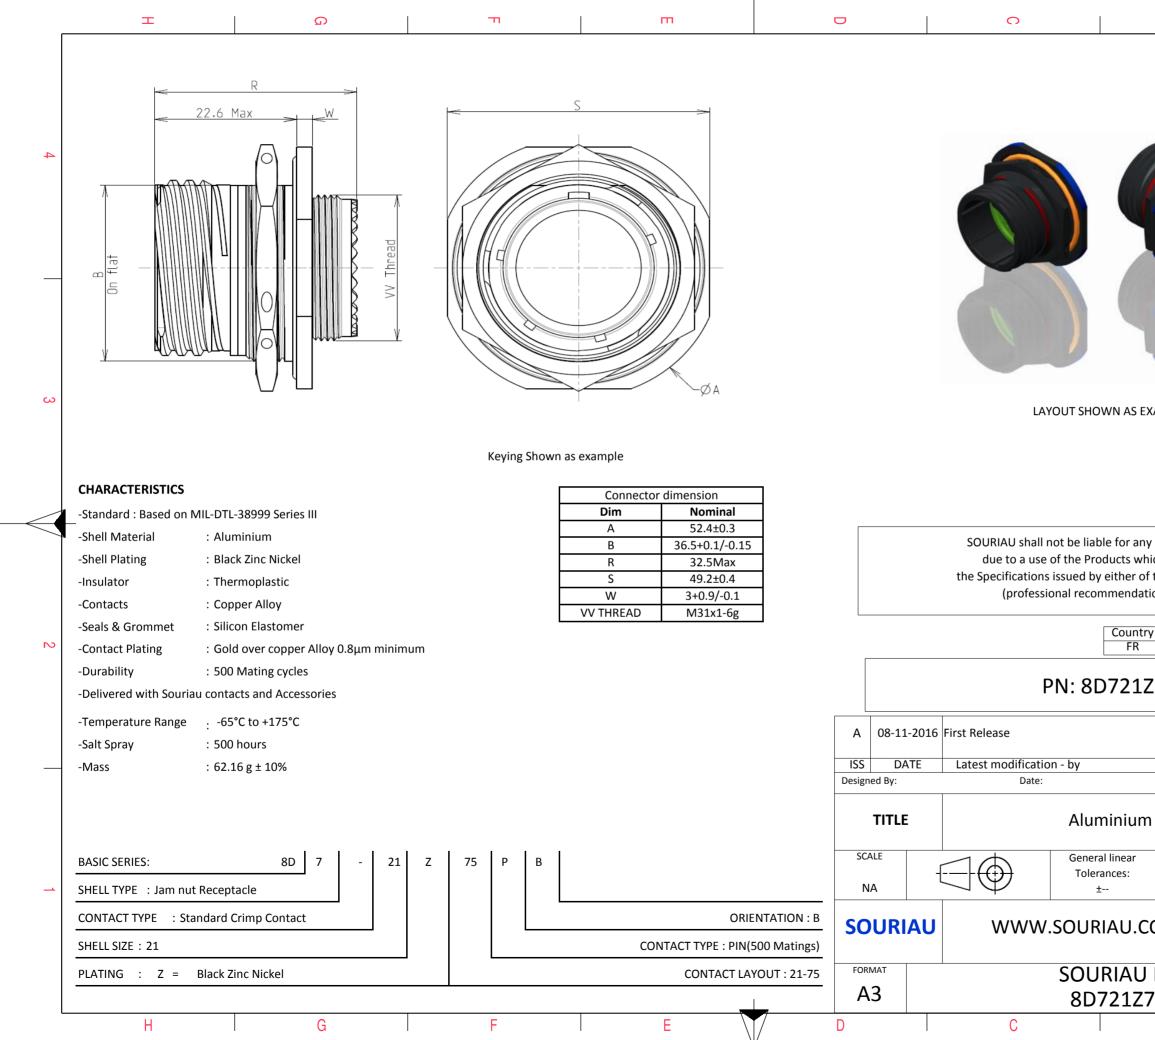

|                                                                                 | Ξ                                          |                               | •      |   |
|---------------------------------------------------------------------------------|--------------------------------------------|-------------------------------|--------|---|
|                                                                                 |                                            |                               |        | 4 |
| AS EXA                                                                          | AMPLE                                      |                               |        | 3 |
| s whic<br>er of t<br>ndatio<br>untry<br>FR                                      | on, technical n<br>Jurisd                  | mply with<br>by a third party |        | 2 |
| 1Z75PB                                                                          |                                            |                               |        |   |
|                                                                                 |                                            | CUSTOMER DRAWING              | MOD N° |   |
| um Receptacle 8D series                                                         |                                            |                               |        |   |
| ar<br>:                                                                         | NPRDS / PROJECT<br>859                     |                               |        |   |
|                                                                                 | X59 1   This document is the property of 1 |                               |        | 1 |
| .COM SOURIAU<br>it must not be reproduced or<br>communicated without permission |                                            |                               |        |   |
| U DRG N° SHEET                                                                  |                                            |                               |        |   |
| Z75PB-C 1/2                                                                     |                                            |                               |        | J |
| BA                                                                              |                                            |                               |        |   |
|                                                                                 |                                            |                               |        |   |