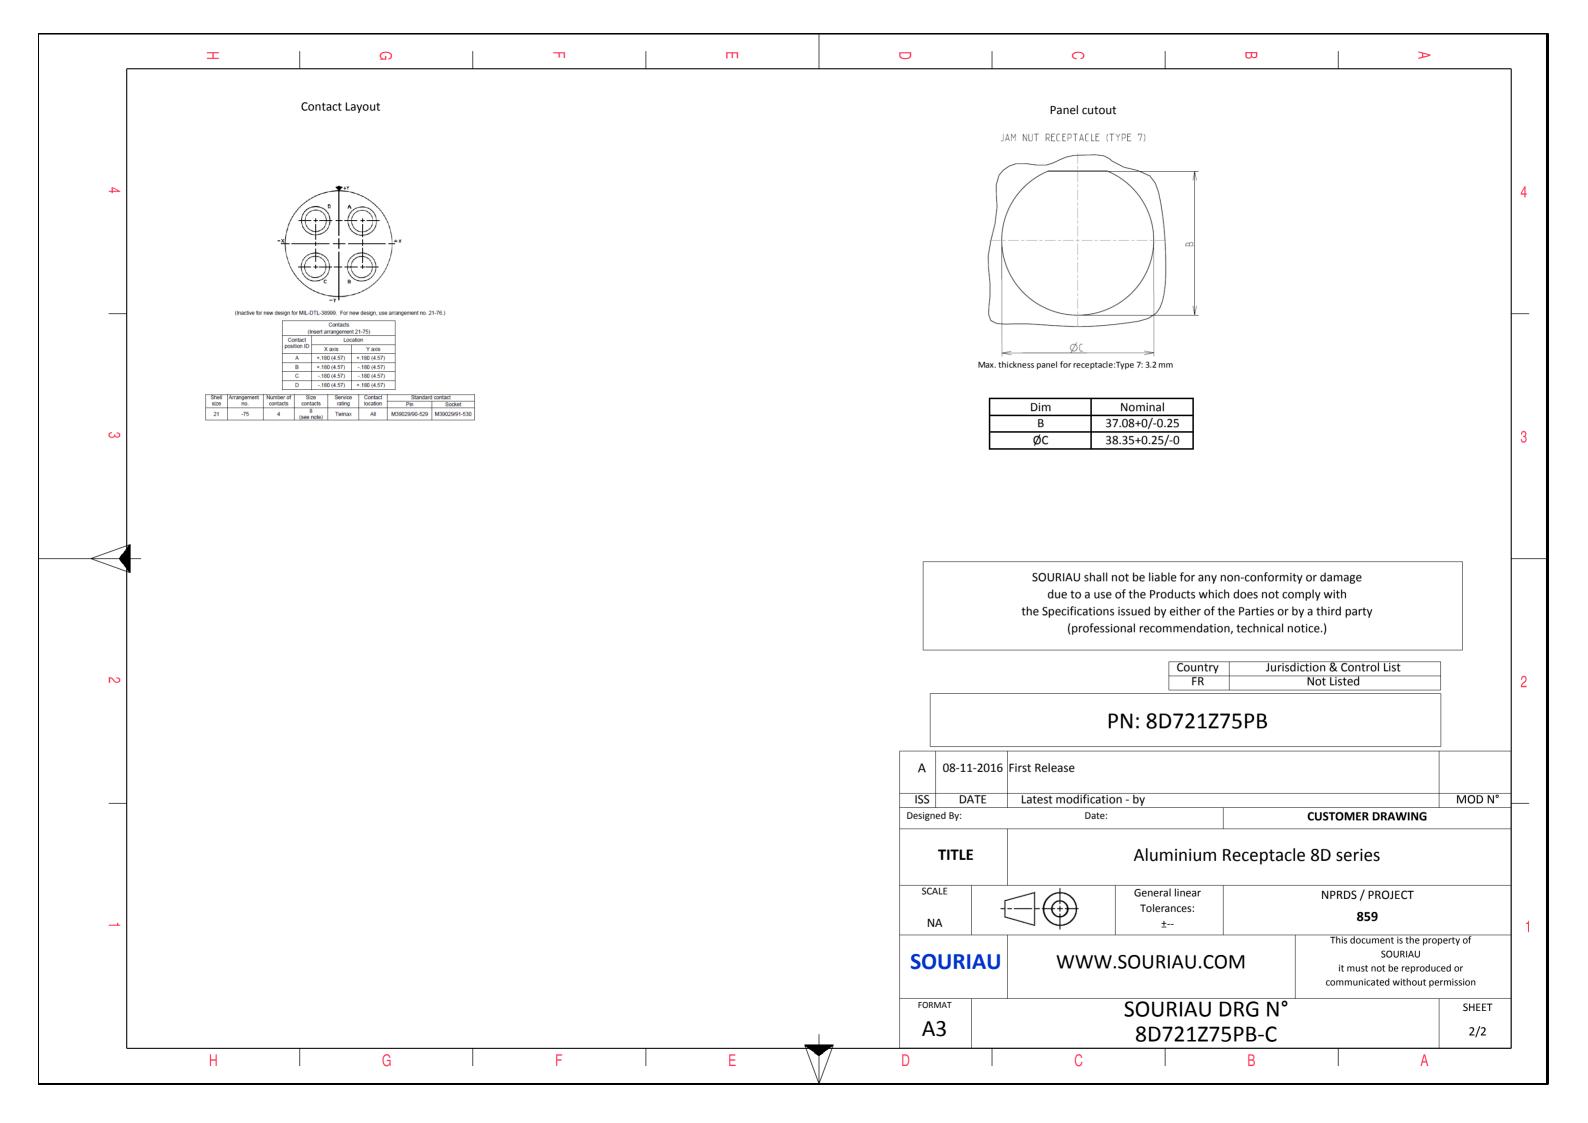

|                                                                                 | Ξ                                          |                               | •      |   |
|---------------------------------------------------------------------------------|--------------------------------------------|-------------------------------|--------|---|
|                                                                                 |                                            |                               |        | 4 |
| AS EXA                                                                          | AMPLE                                      |                               |        | 3 |
| s whic<br>er of t<br>ndatio<br>untry<br>FR                                      | on, technical n<br>Jurisd                  | mply with<br>by a third party |        | 2 |
| 1Z75PB                                                                          |                                            |                               |        |   |
|                                                                                 |                                            | CUSTOMER DRAWING              | MOD N° |   |
| um Receptacle 8D series                                                         |                                            |                               |        |   |
| ar<br>:                                                                         | NPRDS / PROJECT<br>859                     |                               |        |   |
|                                                                                 | X59 1   This document is the property of 1 |                               |        | 1 |
| .COM SOURIAU<br>it must not be reproduced or<br>communicated without permission |                                            |                               |        |   |
| U DRG N° SHEET                                                                  |                                            |                               |        |   |
| Z75PB-C 1/2                                                                     |                                            |                               |        | J |
| BA                                                                              |                                            |                               |        |   |
|                                                                                 |                                            |                               |        |   |