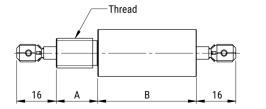

Click here for the 3D model.

| Dimensions |          |  |
|------------|----------|--|
| D          | 16mm MIN |  |
| А          | 16mm MIN |  |
| В          | 38mm MIN |  |
| D1         | 1.2      |  |