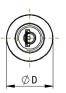

Click here for the 3D model.

| Dimensions |          |  |
|------------|----------|--|
| D          | 16mm MIN |  |
| А          | 16mm MIN |  |
| В          | 38mm MIN |  |
| D1         | 1.2      |  |